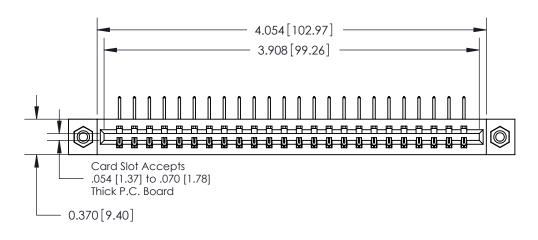

**See Accompanying Pages for:** 

**Contact Bend Details** 

837/887 Series High Temp Card Edge Connector Part Number: 887-024-558-108

**EDAC INC** TORONTO, ONTARIO CANADA

THESE DRAWINGS AND SPECIFICATIONS ARE THE PROPERTY OF EDAC INC.,AND SHALL NOT BE REPRODUCED, OR COPIED OR USED AS THE BASIS FOR THE MANUFACTURE OR SALE OF APPARATUS WITHOUT WRITTEN PERMISSION.

**Mounting Option** 

08-#4-40 Unified Threaded Inserts