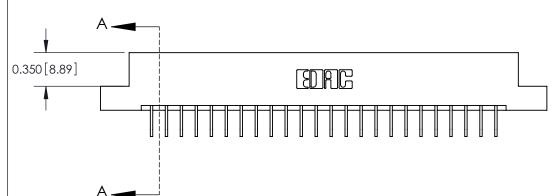

**See Accompanying Pages for:** 

**Contact Bend Details** 

837/887 Series High Temp Card Edge Connector Part Number: 887-024-558-108

**EDAC INC** TORONTO, ONTARIO CANADA

THESE DRAWINGS AND SPECIFICATIONS ARE THE PROPERTY OF EDAC INC.,AND SHALL NOT BE REPRODUCED, OR COPIED OR USED AS THE BASIS FOR THE MANUFACTURE OR SALE OF APPARATUS WITHOUT WRITTEN PERMISSION.