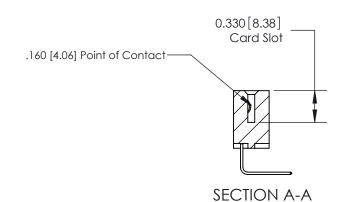

## **Contact Detail**

558-90 Degree Bend (Code 541 Contacts)

.156 [3.96] Contact Spacing x .200 [5.08] Row Spacing

THIS IS A C.A.D. GENERATED DRAWING DO NOT MAKE MANUAL REVISIONS TO MASTER.

ISSUE NUMBER

ORIGINAL

ISSUE NUMBER

ORIGINAL

1

|                     | 837/887 Series High Temp Card Edge Connector      |                                                                                                                                                                                                 | ACAD REFERENCE | NO. 837 EN       | 837 ENG MASTER |  |
|---------------------|---------------------------------------------------|-------------------------------------------------------------------------------------------------------------------------------------------------------------------------------------------------|----------------|------------------|----------------|--|
| Contact Bend Detail |                                                   | DRAWN: J.LEE                                                                                                                                                                                    | DATE: OC       | DATE: OCT. 06/09 |                |  |
|                     | Confact Bend Detail                               |                                                                                                                                                                                                 | CHECKED:       | DATE:            | DATE:          |  |
|                     | TORONTO, ONTARIO ARE THE SHALL NI OR USED MANUFAI | THESE DRAWINGS AND SPECIFICATIONS ARE THE PROPERTY OF EDAC INC.,AND SHALL NOT BE REPRODUCED,OR COPIED OR USED AS THE BASIS FOR THE MANUFACTURE OR SALE OF APPARATUS WITHOUT WRITTEN PERMISSION. | SCALE: NTS     | SHEET            | 2 <b>OF</b> 2  |  |
|                     |                                                   |                                                                                                                                                                                                 | DRAWING NUMBER | •                | ISSUE          |  |
|                     |                                                   |                                                                                                                                                                                                 | 837 Assembly   |                  | 1              |  |