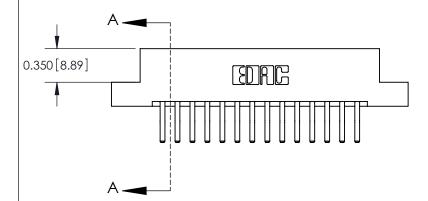

837/887 Series High Temp Card Edge Connector Part Number: 887-028-560-208

YOUR CONNECTION TO QUALITY & SERVICE

**EDAC INC** TORONTO, ONTARIO CANADA

THESE DRAWINGS AND SPECIFICATIONS ARE THE PROPERTY OF EDAC INC.,AND SHALL NOT BE REPRODUCED, OR COPIED OR USED AS THE BASIS FOR THE MANUFACTURE OR SALE OF APPARATUS WITHOUT WRITTEN PERMISSION.

| ACAD REFERENCE NO. | 837 ENG MASTER   |  |  |  |
|--------------------|------------------|--|--|--|
| DRAWN: J.LEE       | DATE: OCT. 06/09 |  |  |  |
| CHECKED:           | DATE:            |  |  |  |
| SCALE: NTS         | SHEET 1 OF 2     |  |  |  |
| DRAWING NUMBER     | ISSUE            |  |  |  |
| 837 Assembly       | 1                |  |  |  |