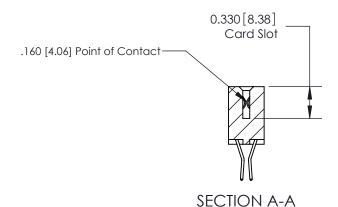

## **Contact Detail**

560-Extender Board Bend (Code 523 Contacts)

.156 [3.96] Contact Spacing x .200 [5.08] Row Spacing

THIS IS A C.A.D. GENERATED DRAWING DO NOT MAKE MANUAL REVISIONS TO MASTER.

ISSUE NUMBER ORIGINAL

**See Accompanying Pages for:** 

**Contact Bend Details** 

ISSUE NUMBER

ORIGINAL

1

|                     | 837/887 Series High Temp Card Edge Connector |                                                                                                                                                                                                  | ACAD REFERENCE | NO. 837 EN       | 837 ENG MASTER |  |
|---------------------|----------------------------------------------|--------------------------------------------------------------------------------------------------------------------------------------------------------------------------------------------------|----------------|------------------|----------------|--|
| Contact Bend Detail |                                              | DRAWN: J.LEE                                                                                                                                                                                     | DATE: OC       | DATE: OCT. 06/09 |                |  |
|                     | Confact Bend Detail                          |                                                                                                                                                                                                  | CHECKED:       | DATE:            | DATE:          |  |
|                     | EDAC INC                                     | THESE DRAWINGS AND SPECIFICATIONS ARE THE PROPERTY OF EDAC INC.,AND SHALL NOT BE REPRODUCED, OR COPIED OR USED AS THE BASIS FOR THE MANUFACTURE OR SALE OF APPARATUS WITHOUT WRITTEN PERMISSION. | SCALE: NTS     | SHEET            | 2 <b>OF</b> 2  |  |
|                     | TORONTO, ONTARIO                             |                                                                                                                                                                                                  | DRAWING NUMBER | •                | ISSUE          |  |
|                     | YOUR CONNECTION TO QUALITY & SERVICE         |                                                                                                                                                                                                  | 837 Assembly   |                  | 1              |  |