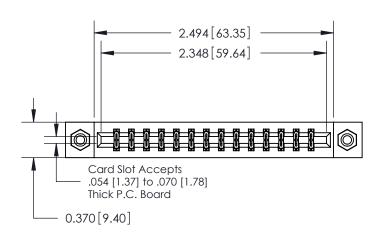

**Mounting Option** 

08-#4-40 Unified Threaded Inserts

837/887 Series High Temp Card Edge Connector Part Number: 887-028-560-208

YOUR CONNECTION TO QUALITY & SERVICE

**EDAC INC** TORONTO, ONTARIO CANADA

THESE DRAWINGS AND SPECIFICATIONS ARE THE PROPERTY OF EDAC INC.,AND SHALL NOT BE REPRODUCED, OR COPIED OR USED AS THE BASIS FOR THE MANUFACTURE OR SALE OF APPARATUS WITHOUT WRITTEN PERMISSION.

| ACAD REFERENCE NO. | 837 ENG MASTER   |  |  |  |
|--------------------|------------------|--|--|--|
| DRAWN: J.LEE       | DATE: OCT. 06/09 |  |  |  |
| CHECKED:           | DATE:            |  |  |  |
| SCALE: NTS         | SHEET 1 OF 2     |  |  |  |
| DRAWING NUMBER     | ISSUE            |  |  |  |
| 837 Assembly       | 1                |  |  |  |