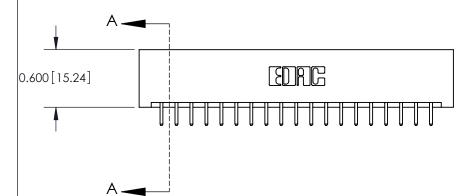

ISSUE NUMBER

ORIGINAL

**See Accompanying Pages for:** 

**Contact Bend Details** 

837/887 Series High Temp Card Edge Connector Part Number: 887-038-520-201

|                    | EDAC INC          |  |  |
|--------------------|-------------------|--|--|
|                    | TORONTO, ONTARIO  |  |  |
|                    | CANADA            |  |  |
| YOUR CONNECTION TO | QUALITY & SERVICE |  |  |