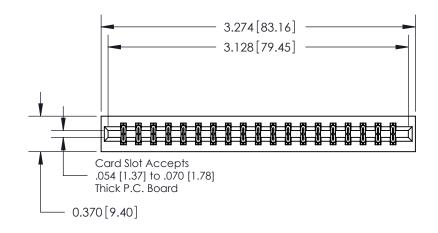

## **Contact Detail**

520-P.C. Tail .030x.018(0.76x0.46) - Tail LG=.175(4.45)

.156 [3.96] Contact Spacing x .200 [5.08] Row Spacing

THIS IS A C.A.D. GENERATED DRAWING DO NOT MAKE MANUAL REVISIONS TO MASTER.