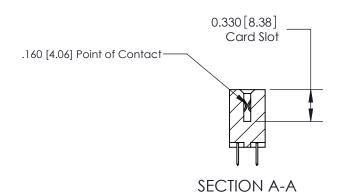

## **Contact Detail**

520-P.C. Tail .030x.018(0.76x0.46) - Tail LG=.175(4.45)

.156 [3.96] Contact Spacing x .200 [5.08] Row Spacing

THIS IS A C.A.D. GENERATED DRAWING DO NOT MAKE MANUAL REVISIONS TO MASTER.

ISSUE NUMBER

ORIGINAL

1

| 837/887 Series High Temp Card Edge Connector<br>Contact Bend Detail |                                                                                                                                                                                                                                                                        | ACAD REFERENCE                   | NO. 837 EN   | 837 ENG MASTER   |               |  |
|---------------------------------------------------------------------|------------------------------------------------------------------------------------------------------------------------------------------------------------------------------------------------------------------------------------------------------------------------|----------------------------------|--------------|------------------|---------------|--|
|                                                                     |                                                                                                                                                                                                                                                                        | DRAWN: J.LEE                     | DATE: OC     | DATE: OCT. 06/09 |               |  |
|                                                                     | Confact bend Defail                                                                                                                                                                                                                                                    |                                  | CHECKED:     | DATE:            | DATE:         |  |
|                                                                     | EDAC INC TORONTO, ONTARIO CANADA YOUR CONNECTION TO QUALITY & SERVICE  THESE DRAWINGS AND SPECIFICATIONS ARE THE PROPERTY OF EDAC INC.,AND SHALL NOT BE REPRODUCED,OR COPIED OR USED AS THE BASIS FOR THE MANUFACTURE OR SALE OF APPARATUS WITHOUT WRITTEN PERMISSION. |                                  | SCALE: NTS   | SHEET            | 2 <b>OF</b> 2 |  |
|                                                                     |                                                                                                                                                                                                                                                                        | DRAWING NUMBER                   |              | ISSUE            |               |  |
|                                                                     |                                                                                                                                                                                                                                                                        | MANUFACTURE OR SALE OF APPARATUS | 837 Assembly |                  | 1             |  |