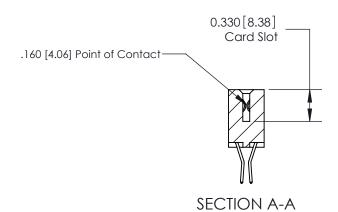

## **Contact Detail**

560-Extender Board Bend (Code 523 Contacts)

.156 [3.96] Contact Spacing x .200 [5.08] Row Spacing

ISSUE NUMBER

ORIGINAL

**See Accompanying Pages for:** 

**Contact Bend Details** 

837/887 Series High Temp Card Edge Connector Part Number: 887-040-560-202