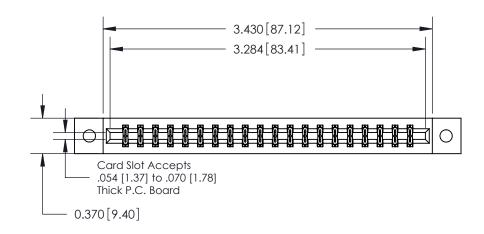

**Mounting Option** 

02-.128 (3.25) Dia. Mounting Holes

## **Contact Detail**

560-Extender Board Bend (Code 523 Contacts)

.156 [3.96] Contact Spacing x .200 [5.08] Row Spacing





ISSUE NUMBER

ORIGINAL







**See Accompanying Pages for:** 

**Contact Bend Details** 

837/887 Series High Temp Card Edge Connector Part Number: 887-040-560-202



**EDAC INC** TORONTO, ONTARIO CANADA

THESE DRAWINGS AND SPECIFICATIONS ARE THE PROPERTY OF EDAC INC.,AND SHALL NOT BE REPRODUCED, OR COPIED OR USED AS THE BASIS FOR THE MANUFACTURE OR SALE OF APPARATUS WITHOUT WRITTEN PERMISSION.

| ACAD REFERENCE NO. | 837 ENG MASTER   |  |  |
|--------------------|------------------|--|--|
| DRAWN: J.LEE       | DATE: OCT. 06/09 |  |  |
| CHECKED: DATE:     |                  |  |  |
| SCALE: NTS         | SHEET 1 OF 2     |  |  |
| DRAWING NUMBER     | ISSUE            |  |  |
| 837 Assembly       | 1                |  |  |



ISSUE NUMBER

ORIGINAL

1



|                     | 837/887 Series High Temp Card Ed