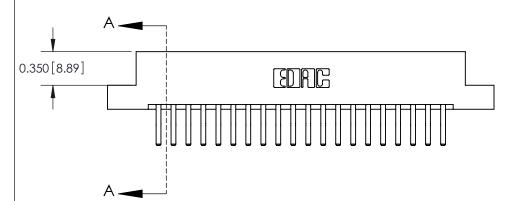

## **Contact Detail**

560-Extender Board Bend (Code 523 Contacts)

.156 [3.96] Contact Spacing x .200 [5.08] Row Spacing

ISSUE NUMBER

ORIGINAL

**See Accompanying Pages for:** 

**Contact Bend Details** 

837/887 Series High Temp Card Edge Connector Part Number: 887-040-560-202