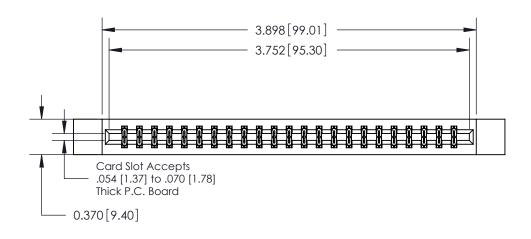

## **Contact Detail**

542-Wire Wrap .025 Sq.(0.64 Sq.) - Tail LG=.645(16.38)

.156 [3.96] Contact Spacing x .200 [5.08] Row Spacing

THIS IS A C.A.D. GENERATED DRAWING DO NOT MAKE MANUAL REVISIONS TO MASTER.