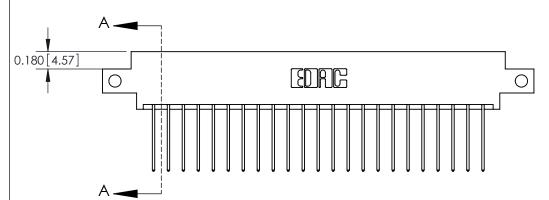

**Mounting Option** 

12-.128 (3.25) Dia. Side Mounting Holes

## **Contact Detail**

542-Wire Wrap .025 Sq.(0.64 Sq.) - Tail LG=.645(16.38)

.156 [3.96] Contact Spacing x .200 [5.08] Row Spacing





THIS IS A C.A.D. GENERATED DRAWING DO NOT MAKE MANUAL REVISIONS TO MASTER.



ISSUE NUMBER

ORIGINAL



**See Accompanying Pages for:** 

**Contact Bend Details** 

837/887 Series High Temp Card Edge Connector Part Number: 887-046-542-812

|                    | EDAC INC          |  |  |
|--------------------|-------------------|--|--|
|                    | TORONTO, ONTARIO  |  |  |
|                    | CANADA            |  |  |
| YOUR CONNECTION TO | QUALITY & SERVICE |  |  |

**EDAC INC** TORONTO, ONTARIO CANADA

THESE DRAWINGS AND SPECIFICATIONS ARE THE PROPERTY OF EDAC INC., AND SHALL NOT BE REPRODUCED, OR COPIED OR USED AS THE BASIS FOR THE MANUFACTURE OR SALE OF APPARATUS WITHOUT WRITTEN PERMISSION.

| ACAD REFERENCE NO. | 837 ENG MASTER   |  |  |
|--------------------|---------