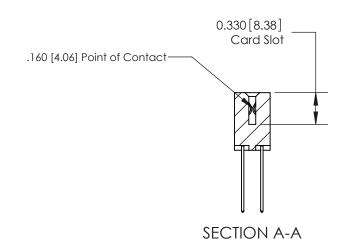

## **Contact Detail**

542-Wire Wrap .025 Sq.(0.64 Sq.) - Tail LG=.645(16.38)

.156 [3.96] Contact Spacing x .200 [5.08] Row Spacing

THIS IS A C.A.D. GENERATED DRAWING DO NOT MAKE MANUAL REVISIONS TO MASTER.