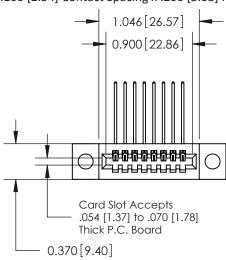

## **Contact Detail**

559-90 Degree Bend (Code 541 Contacts)

.100 [2.54] Contact Spacing x .200 [5.08] Row Spacing

**See Accompanying Pages for:** 

- **Contact Bend Details**
- **Mounting Options**

.240 [6.10] Point of Contact-

842/892 Series High Temp Card Edge Connector Part Number: 892-008-559-104

J.LEE DATE: OCT. 06/09 SHEET 1 OF 3 NTS 842 Assembly

SECTION A-A

842 ENG MASTER

THIS IS A C.A.D. GENERATED DRAWING DO NOT MAKE MANUAL REVISIONS TO MASTER