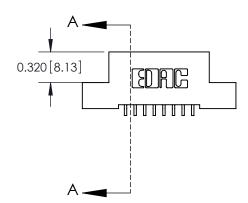

842/892 Series High Temp Card Edge Connector Part Number: 892-008-559-104

J.LEE DATE: OCT. 06/09 SHEET 1 OF 3 NTS 842 Assembly

SECTION A-A

842 ENG MASTER

THIS IS A C.A.D. GENERATED DRAWING DO NOT MAKE MANUAL REVISIONS TO MASTER