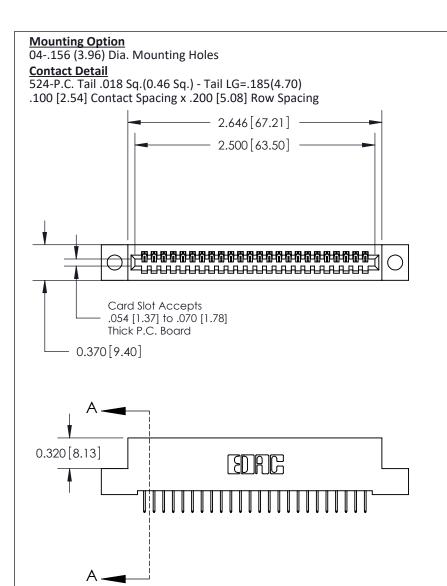

## **See Accompanying Pages for:**

- **Contact Bend Details**
- **Mounting Options**

THIS IS A C.A.D. GENERATED DRAWING DO NOT MAKE MANUAL REVISIONS TO MASTER

ORIGINAL (1)

| 842/892 Series High Temp Card Edge Connector<br>Contact Bend Detail |                                                                                                 | ACAD REFERENCE NO. 842 ENG MASTER |             |                  |        |
|---------------------------------------------------------------------|-------------------------------------------------------------------------------------------------|-----------------------------------|-------------|------------------|--------|
|                                                                     |                                                                                                 | DRAWN:                            | J.LEE       | DATE: OCT. 06/09 |        |
|                                                                     |                                                                                                 | CHECKED:                          |             | DATE:            |        |
| EDAC INC                                                            | THESE DRAWINGS AND SPECIFICATIONS ARE THE PROPERTY OF EDAC INCAND                               | SCALE:                            | NTS         | SHEET :          | 2 OF 3 |
| TORONTO, ONTARIO                                                    | SHALL NOT BE REPRODUCED,OR COPIED OR USED AS THE BASIS FOR THE MANUFACTURE OR SALE OF APPARATUS | DRAWING                           | NUMBER      |                  | ISSUE  |
| YOUR CONNECTION TO QUALITY & SERVICE                                |                                                                                                 | 8                                 | 42 Assembly |                  | 1      |