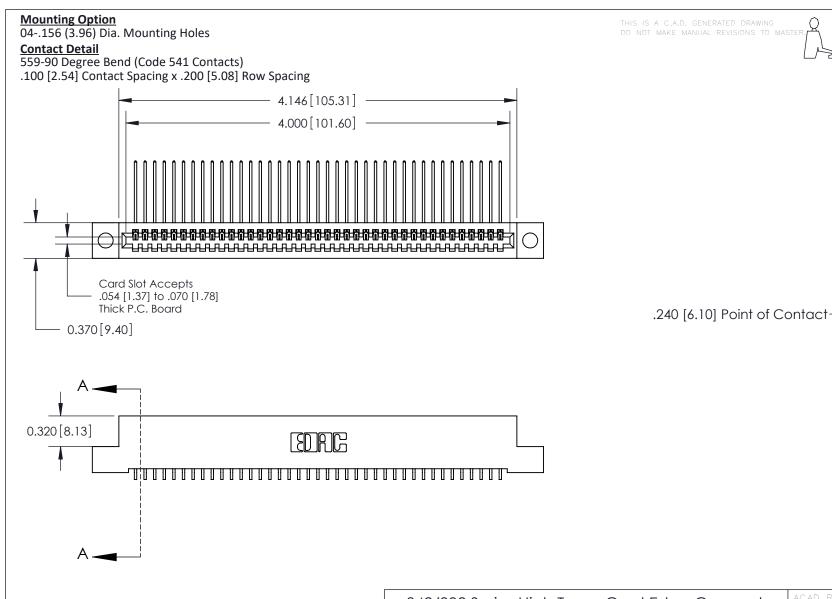

THIS IS A C.A.D. GENERATED DRAWING DO NOT MAKE MANUAL REVISIONS TO MASTER

ISSUE NUMBER

ORIGINAL

1

| 842/892 Series High Temp Card Edge Co<br>Mounting Options  | DRAWN: J.LEE DATE: OCT. 06/09  CHECKED: DATE: |
|------------------------------------------------------------|-----------------------------------------------|
| EDAC INC THESE DRAWINGS AND S ARE THE PROPERTY OF          |                                               |
|                                                            | DUCED,OR COPIED DRAWING NUMBER ISSUE          |
| YOUR CONNECTION TO QUALITY & SERVICE WITHOUT WRITTEN PERMI |                                               |