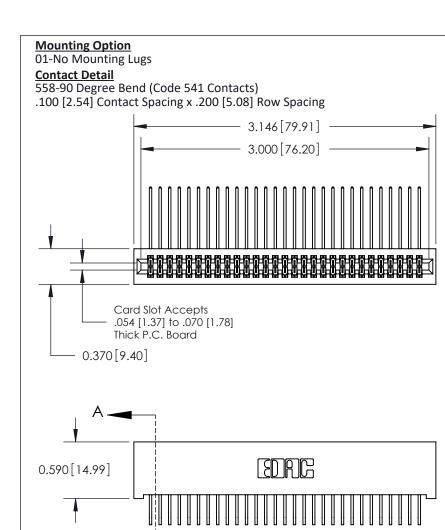

.240 [6.10] Point of Contact-

## **See Accompanying Pages for:**

- **Contact Bend Details**
- **Mounting Options**

842/892 Series High Temp Card Edge Connector Part Number: 892-058-558-201

| ACAD REFERENCE NO. 842 ENG MASTER |                  |  |
|-----------------------------------|------------------|--|
| DRAWN: J.LEE                      | DATE: OCT. 06/09 |  |
| CHECKED:                          | DATE:            |  |
| SCALE: NTS                        | SHEET 1 OF 3     |  |
| DRAWING NUMBER                    | ISSUE            |  |

842 Assembly

THIS IS A C.A.D. GENERATED DRAWING DO NOT MAKE MANUAL REVISIONS TO MASTER

ORIGINAL (1)

| 842/892 Series High Temp Card Edge Connector<br>Contact Bend Detail |                                                                   | ACAD REFERENCE NO. 842 ENG MASTER |             |                         |        |
|---------------------------------------------------------------------|-------------------------------------------------------------------|-----------------------------------|-------------|-------------------------|--------|
|                                                                     |                                                                   | DRAWN:                            | J.LEE       | DATE: <b>OCT. 06/09</b> |        |
|                                                                     |                                                                   | CHECKE                            | ):          | DATE:                   |        |
| EDAC INC                                                            | THESE DRAWINGS AND SPECIFICATIONS ARE THE PROPERTY OF EDAC INCAND | SCALE:                            | NTS         | SHEET :                 | 2 OF 3 |
| TORONTO, ONTARIO                                                    | SHALL NOT BE REPRODUCED, OR COPIED OR USED AS THE BASIS FOR THE   | DRAWING                           | NUMBER      |                         | ISSUE  |
| YOUR CONNECTION TO QUALITY & SERVICE                                | MANUFACTURE OR SALE OF APPARATUS WITHOUT WRITTEN PERMISSION.      | 8                                 | 42 Assembly |                         | 1      |