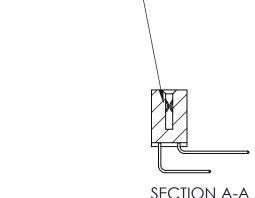

842 Assembly

THIS IS A C.A.D. GENERATED DRAWING DO NOT MAKE MANUAL REVISIONS TO MASTER

ORIGINAL (1)

| 842/892 Series High Temp Card Edge Connector<br>Contact Bend Detail |                                                                   | ACAD REFERENCE NO. 842 ENG MASTER |             |                         |        |
|---------------------------------------------------------------------|-------------------------------------------------------------------|-----------------------------------|-------------|-------------------------|--------|
|                                                                     |                                                                   | DRAWN:                            | J.LEE       | DATE: <b>OCT. 06/09</b> |        |
|                                                                     |                                                                   | CHECKE                            | ):          | DATE:                   |        |
| EDAC INC                                                            | THESE DRAWINGS AND SPECIFICATIONS ARE THE PROPERTY OF EDAC INCAND | SCALE:                            | NTS         | SHEET :                 | 2 OF 3 |
| TORONTO, ONTARIO                                                    | SHALL NOT BE REPRODUCED, OR COPIED OR USED AS THE BASIS FOR THE   | DRAWING                           | NUMBER      |                         | ISSUE  |
| YOUR CONNECTION TO QUALITY & SERVICE                                | MANUFACTURE OR SALE OF APPARATUS WITHOUT WRITTEN PERMISSION.      | 8                                 | 42 Assembly |                         | 1      |