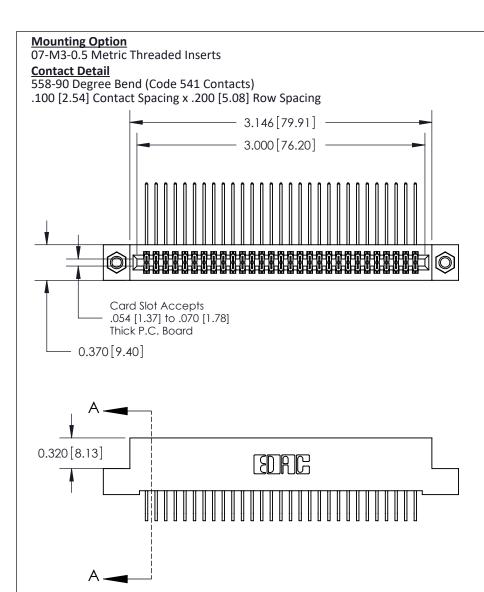

THIS IS A C.A.D. GENERATED DRAWING DO NOT MAKE MANUAL REVISIONS TO MASTER

ISSUE NUMBER

ORIGINAL

1

| 842/892 Series High Temp Card Edge Co<br>Mounting Options  | DRAWN: J.LEE DATE: OCT. 06/09  CHECKED: DATE: |
|------------------------------------------------------------|-----------------------------------------------|
| EDAC INC THESE DRAWINGS AND S ARE THE PROPERTY OF          |                                               |
|                                                            | DUCED,OR COPIED DRAWING NUMBER ISSUE          |
| YOUR CONNECTION TO QUALITY & SERVICE WITHOUT WRITTEN PERMI |                                               |