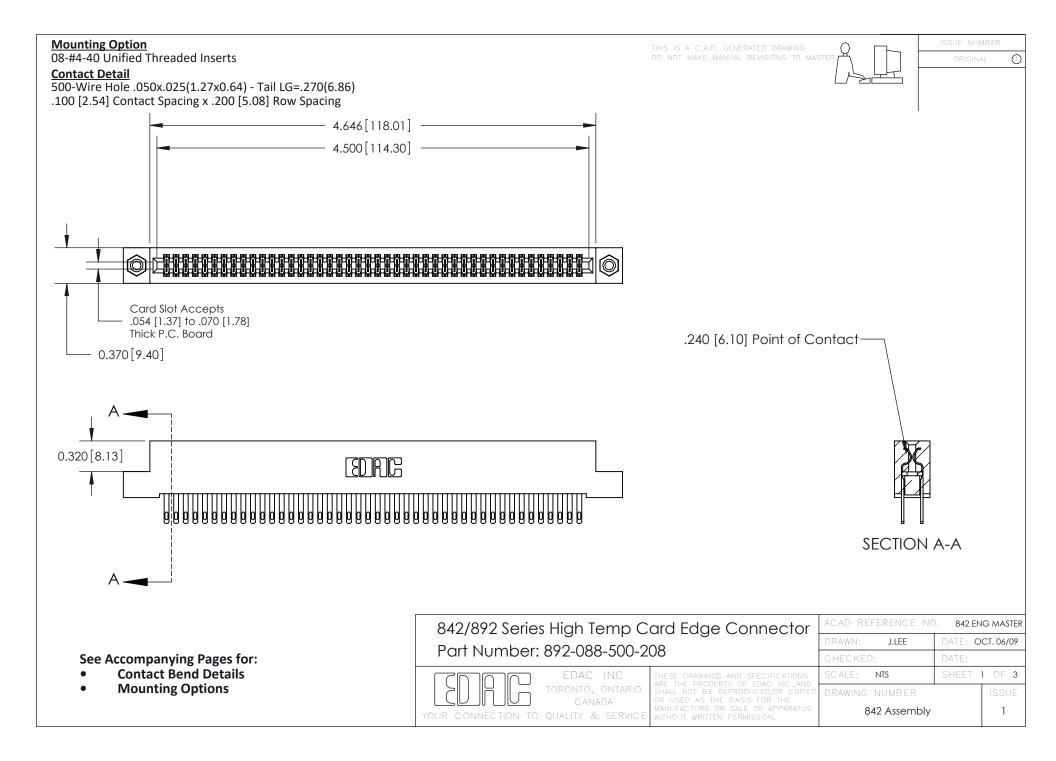

THIS IS A C.A.D. GENERATED DRAWING DO NOT MAKE MANUAL REVISIONS TO MASTER

ISSUE NUMBE

ORIGINAL

1



| 842/892 Series High Temp Card Edge Connector<br>Contact Bend Detail |                                                                                                                                                                                                 | ACAD REFERENCE NO. 842 ENG MASTER |          |                         |  |
|---------------------------------------------------------------------|-------------------------------------------------------------------------------------------------------------------------------------------------------------------------------------------------|-----------------------------------|----------|-------------------------|--|
|