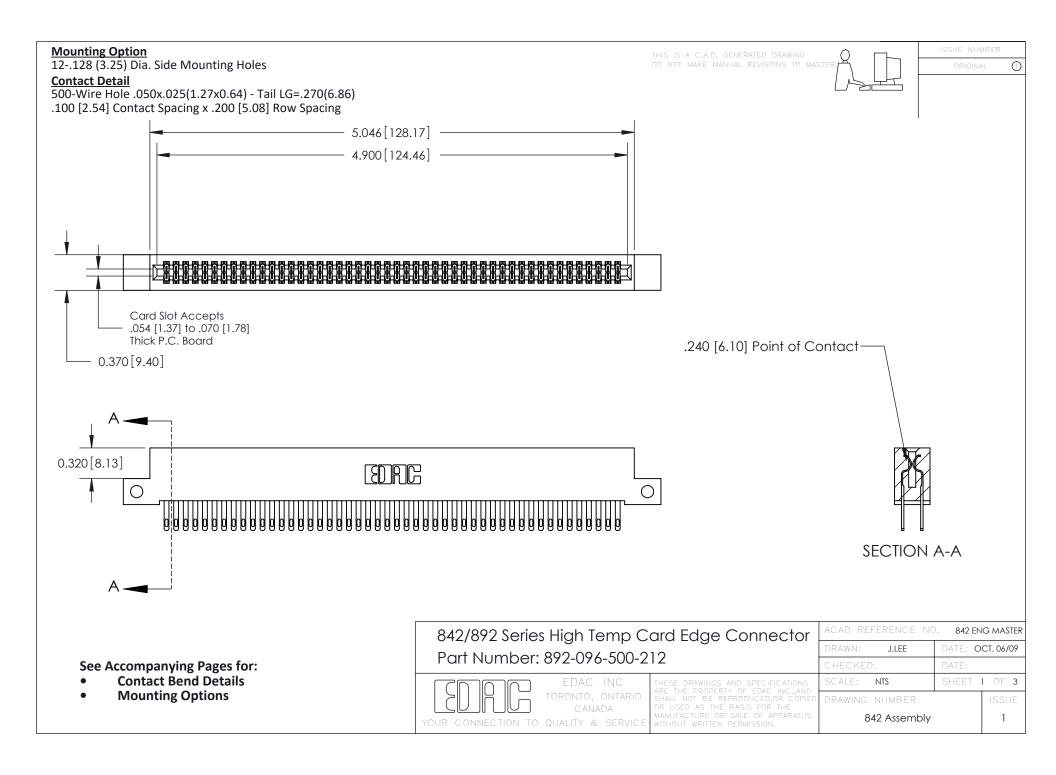

THIS IS A C.A.D. GENERATED DRAWING DO NOT MAKE MANUAL REVISIONS TO MASTER

ISSUE NUMBE

ORIGINAL

1



| 842/892 Series High Temp Card Edge Connector<br>Contact Bend Detail                            |                                                                   | ACAD REFERENCE NO. 842 ENG MASTER |       |                         |        |
|------------------------------------------------------------------------------------------------|-------------------------------------------------------------------|-----------------------------------|-------|-------------------------|--------|
|                                                                                                |                                                                   | DRAWN: .                          |