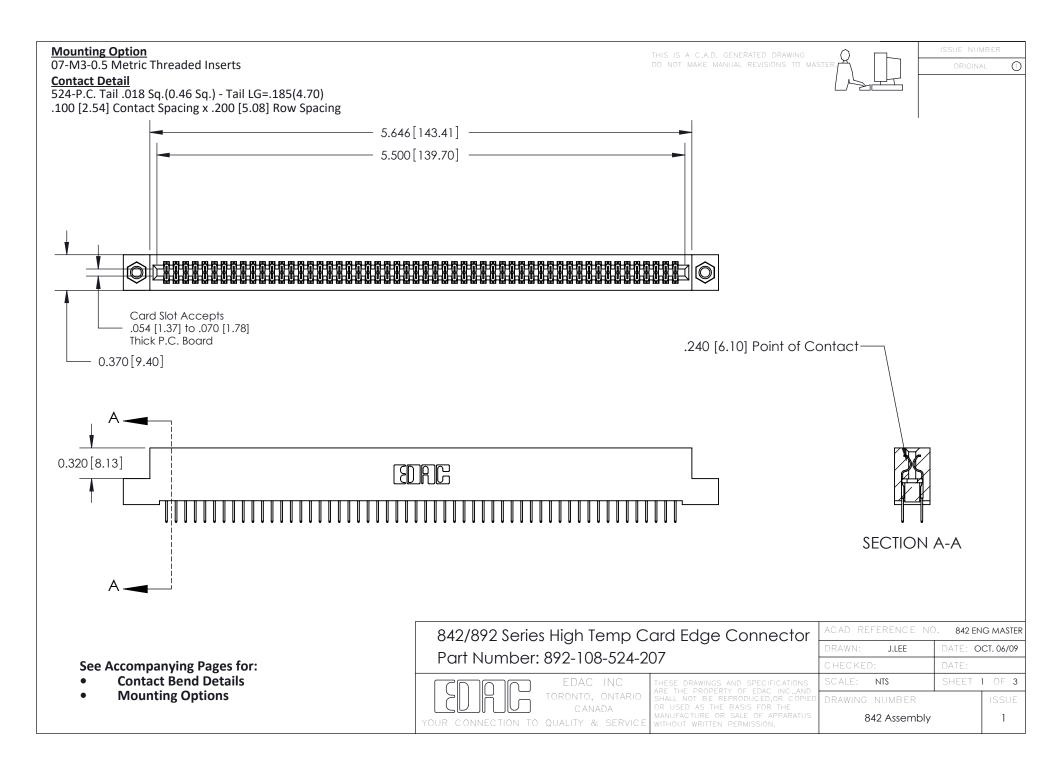

THIS IS A C.A.D. GENERATED DRAWING DO NOT MAKE MANUAL REVISIONS TO MASTER

ORIGINAL (1)



| 842/892 Series High Temp Card Edge Connector<br>Contact Bend Detail |                                                                                                 | ACAD REFERENCE NO. 842 ENG MASTER |             |                  |        |
|---------------------------------------------------------------------|-------------------------------------------------------------------------------------------------|-----------------------------------|-------------|------------------|--------|
|                                                                     |                                                                                                 | DRAWN:                            | J.LEE