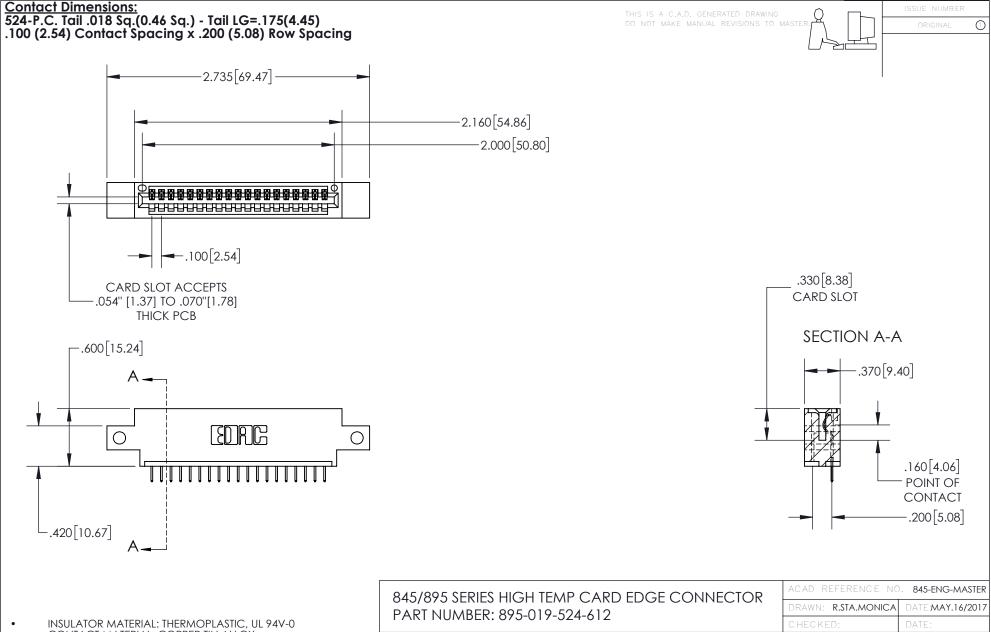

CONTACT MATERIAL; COPPER TIN ALLOY
CONTACT PLATING: GOLD ON THE MATING AREA, TIN PLATING
ON THE CONTACT TAILS, NICKEL UNDERPLATE

YOUR CONNECTION TO QUALITY & SERVICE

| ACAD REFERENCE NO. 845-ENG-MASTER |                  |
|-----------------------------------|------------------|
| DRAWN: R.STA.MONICA               | DATE:MAY.16/2017 |
| CHECKED:                          | DATE:            |
| SCALE: 1:1                        | SHEET 1 OF 2     |
| DRAWING NUMBER                    | ISSUE            |

845-ENG-MASTER

- INSULATOR MATERIAL: THERMOPLASTIC POLYESTER, UL 94V-0 DAP MATERIAL AVAILABLE UPON REQUEST
- CONTACT MATERIAL; COPPER ALLOY

CONTACT PLATING: GOLD ON THE MATING AREA, TIN PLATING ON THE CONTACT TAILS, NICKEL UNDERPLATE