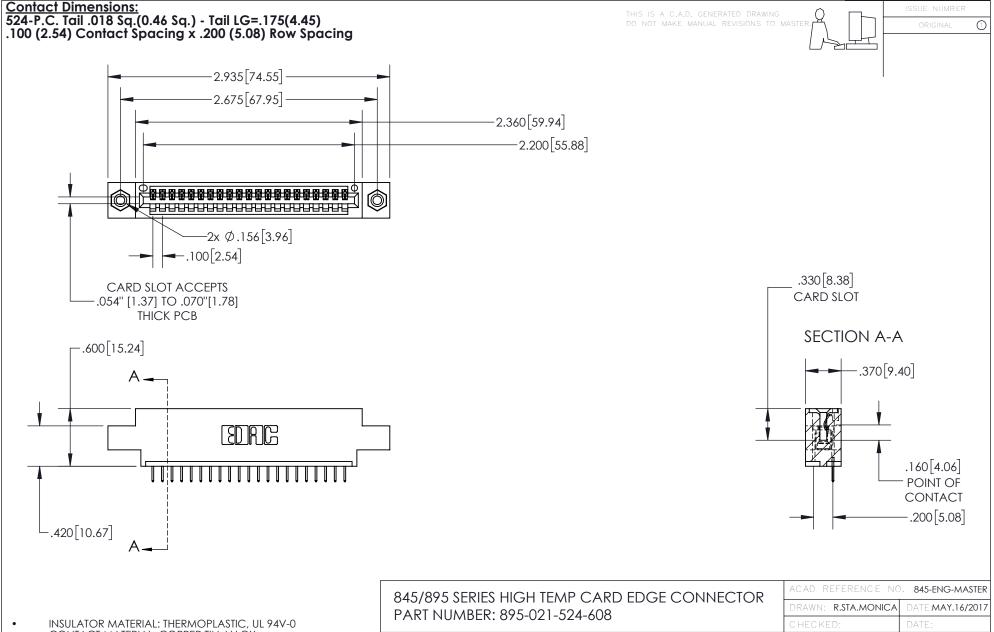

- INSULATOR MATERIAL: THERMOPLASTIC POLYESTER, UL 94V-0 DAP MATERIAL AVAILABLE UPON REQUEST
- CONTACT MATERIAL; COPPER ALLOY

CONTACT PLATING: GOLD ON THE MATING AREA, TIN PLATING ON THE CONTACT TAILS, NICKEL UNDERPLATE