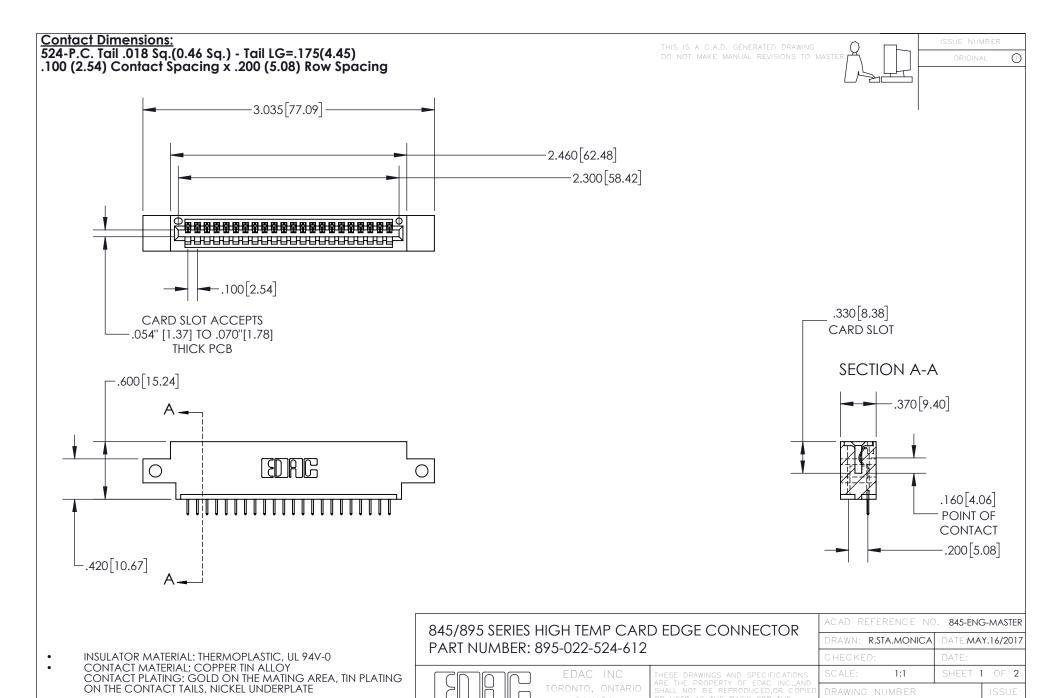

YOUR CONNECTION TO QUALITY & SERVICE

845-ENG-MASTER

INSULATOR MATERIAL: THERMOPLASTIC POLYESTER, UL 94V-0 DAP MATERIAL AVAILABLE UPON REQUEST

**Contact Code 558** 

CONTACT MATERIAL; COPPER ALLOY CONTACT PLATING: GOLD ON THE MATING AREA, TIN PLATING ON THE CONTACT TAILS, NICKEL UNDERPLATE

## 845/895 SERIES HIGH TEMP CARD EDGE CONNECTOR CONTACT CODE 555,556,558,559,560 DIMENSIONS

YOUR CONNECTION TO QUALITY & SERVICE

Contact Code 559

|   | ACAD REFERENCE NO. 845-ENG-MASTER |                  |  |
|---|-----------------------------------|------------------|--|
|   | DRAWN: R.STA.MONICA               | DATE:MAY.16/2017 |  |
|   | CHECKED:                          | DATE:            |  |
|   | SCALE: 1:1                        | SHEET 2 OF 2     |  |
| D | DRAWING NUMBER                    | ISSUE            |  |

Contact Code 560

845-ENG-MASTER