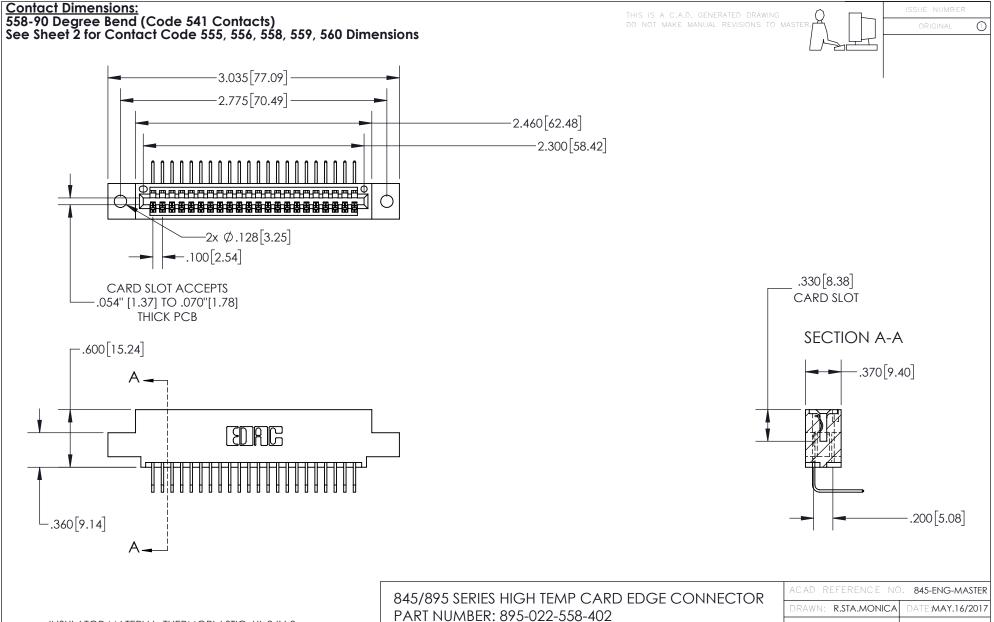

INSULATOR MATERIAL: THERMOPLASTIC POLYESTER, UL 94V-0 DAP MATERIAL AVAILABLE UPON REQUEST

**Contact Code 558** 

CONTACT MATERIAL; COPPER ALLOY CONTACT PLATING: GOLD ON THE MATING AREA, TIN PLATING ON THE CONTACT TAILS, NICKEL UNDERPLATE