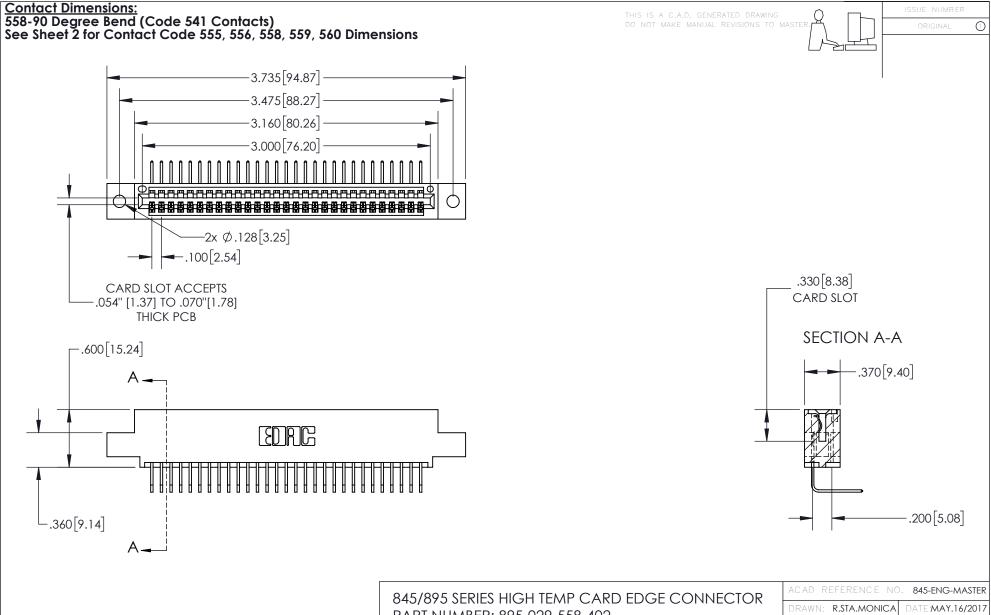

INSULATOR MATERIAL: THERMOPLASTIC, UL 94V-0

CONTACT MATERIAL; COPPER TIN ALLOY
CONTACT PLATING: GOLD ON THE MATING AREA, TIN PLATING
ON THE CONTACT TAILS, NICKEL UNDERPLATE

| 845/895 SERIES HIGH TEMP CARD EDGE CONNECTOR |
|----------------------------------------------|
| PART NUMBER: 895-029-558-402                 |

YOUR CONNECTION TO QUALITY & SERVICE

| ACAD REFERENCE NO. 845-ENG-MASTER |                  |  |
|-----------------------------------|------------------|--|
| DRAWN: R.STA.MONICA               | DATE:MAY.16/2017 |  |
| CHECKED:                          | DATE:            |  |
| SCALE: 1:1                        | SHEET 1 OF 2     |  |
| DRAWING NUMBER                    | ISSUE            |  |
| 845-ENG-MASTER                    | 1                |  |