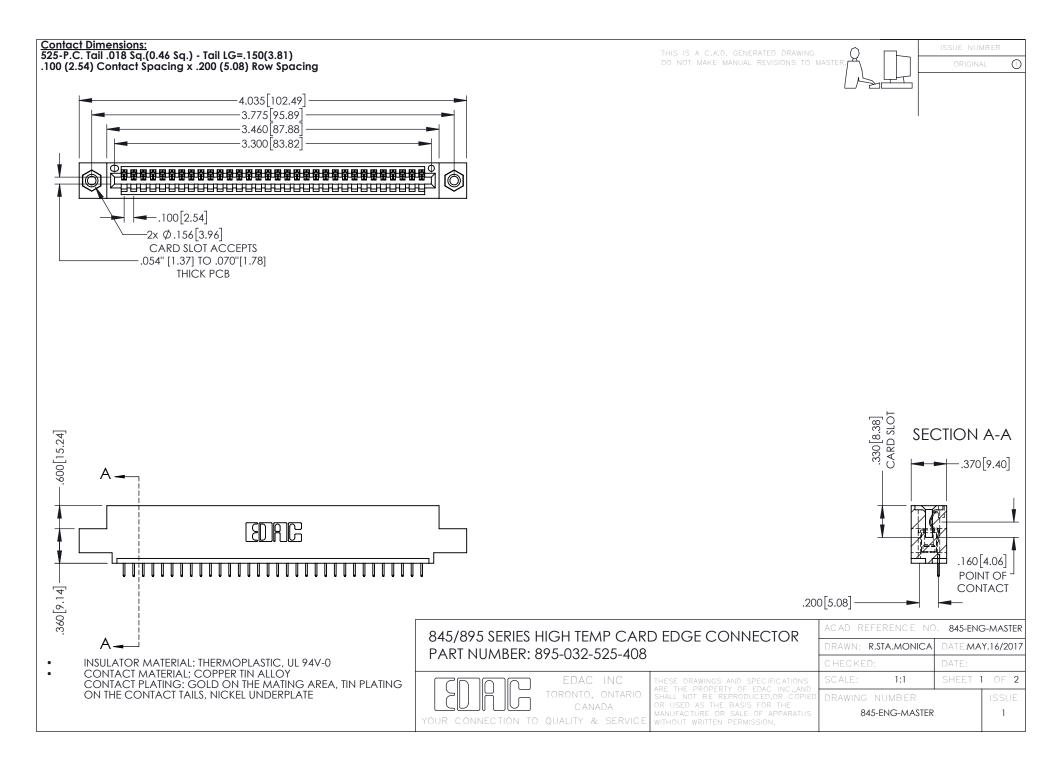

## 845/895 SERIES HIGH TEMP CARD EDGE CONNECTOR CONTACT CODE 555,556,558,559,560 DIMENSIONS

YOUR CONNECTION TO QUALITY & SERVICE

|   | ACAD REFERENCE NO. 845-ENG-MASTER |                  |
|---|-----------------------------------|------------------|
|   | DRAWN: R.STA.MONICA               | DATE:MAY.16/2017 |
|   | CHECKED:                          | DATE:            |
|   | SCALE: 1:1                        | SHEET 2 OF 2     |
| D | DRAWING NUMBER                    | ISSUE            |