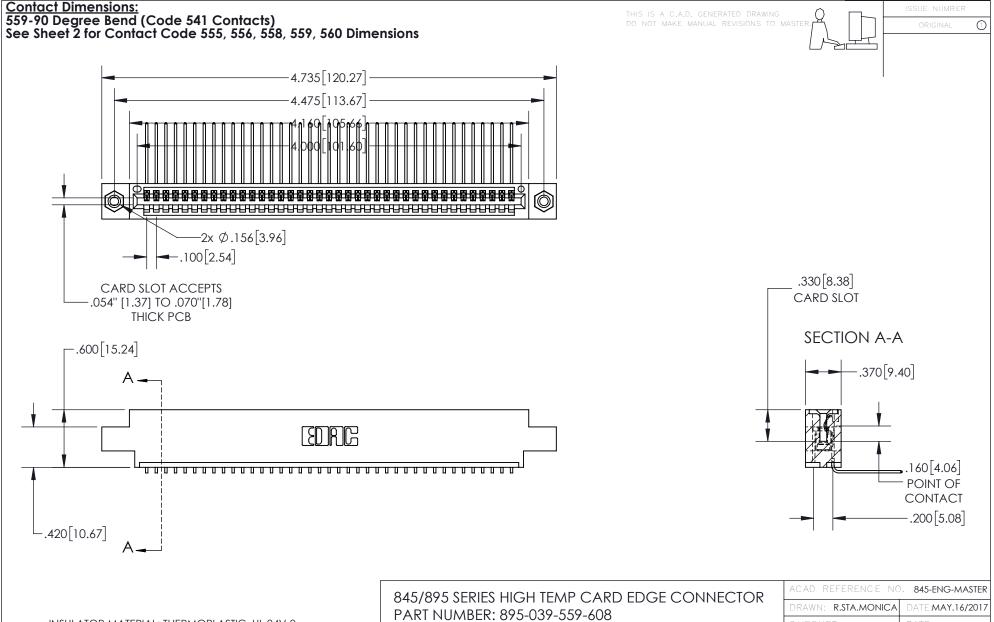

INSULATOR MATERIAL: THERMOPLASTIC, UL 94V-0 CONTACT MATERIAL; COPPER TIN ALLOY
CONTACT PLATING: GOLD ON THE MATING AREA, TIN PLATING
ON THE CONTACT TAILS, NICKEL UNDERPLATE

YOUR CONNECTION TO QUALITY & SERVICE