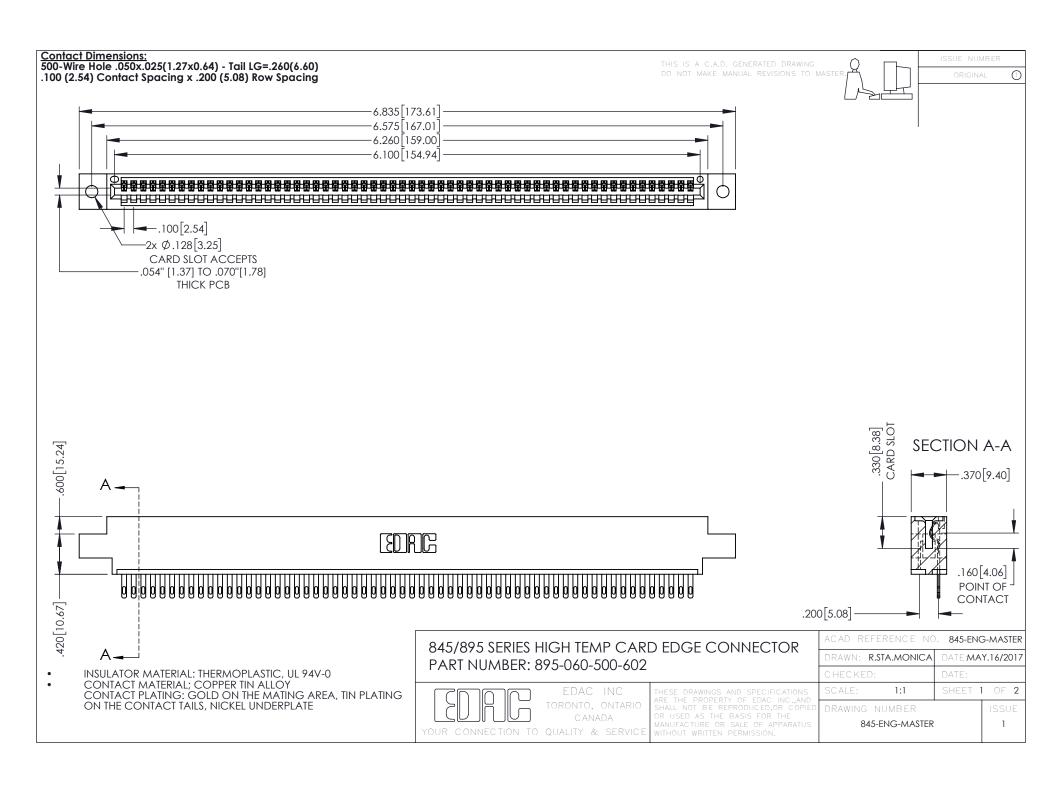

- INSULATOR MATERIAL: THERMOPLASTIC POLYESTER, UL 94V-0 DAP MATERIAL AVAILABLE UPON REQUEST
- CONTACT MATERIAL; COPPER ALLOY

**Contact Code 558** 

CONTACT PLATING: GOLD ON THE MATING AREA, TIN PLATING ON THE CONTACT TAILS, NICKEL UNDERPLATE

## 845/895 SERIES HIGH TEMP CARD EDGE CONNECTOR CONTACT CODE 555,556,558,559,560 DIMENSIONS

YOUR CONNECTION TO QUALITY & SERVICE

Contact Code 559

|   | ACAD REFERENCE NO   | . 845-ENG-MASTER |
|---|---------------------|------------------|
|   | DRAWN: R.STA.MONICA | DATE:MAY.16/2017 |
|   | CHECKED:            | DATE:            |
|   | SCALE: 1:1          | SHEET 2 OF 2     |
| D | DRAWING NUMBER      | ISSUE            |

Contact Code 560

845-ENG-MASTER