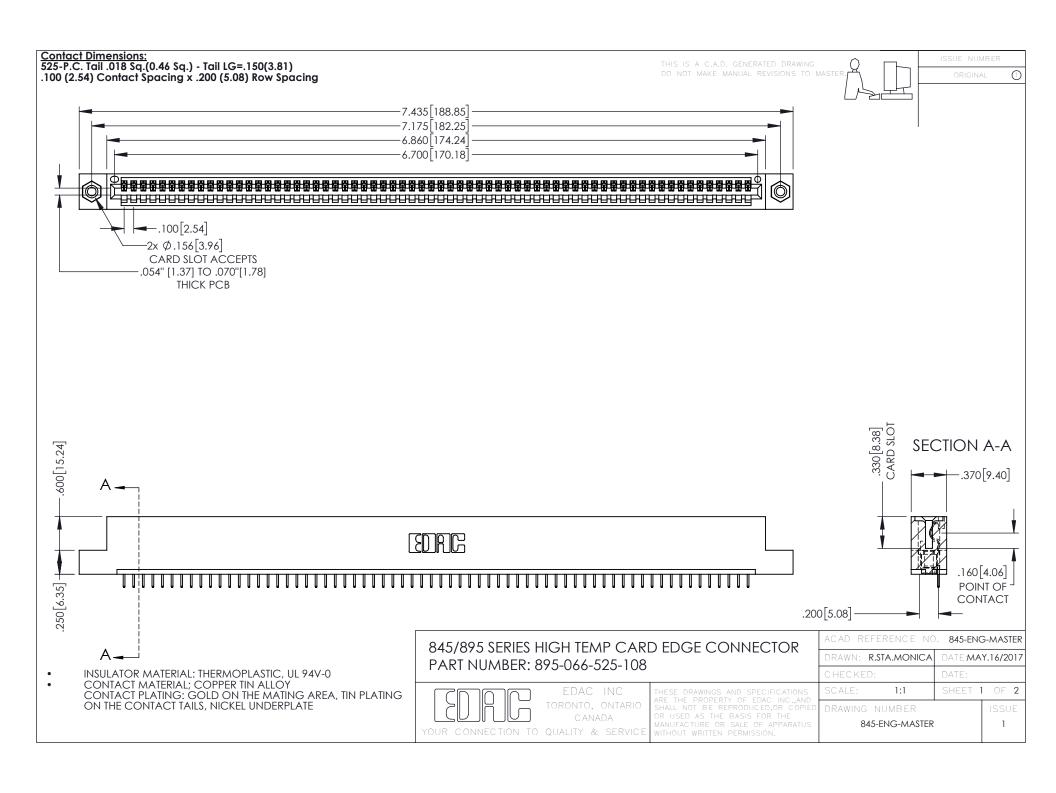

845/895 SERIES HIGH TEMP CARD EDGE CONNECTOR CONTACT CODE 555,556,558,559,560 DIMENSIONS

YOUR CONNECTION TO QUALITY & SERVICE

|         | ACAD REFERENCE N    | 0. 845-ENG-MASTER |
|---------|---------------------|-------------------|
|         | DRAWN: R.STA.MONICA | DATE:MAY.16/2017  |
|         | CHECKED:            | DATE:             |
| D<br>ED | SCALE: 1:1          | SHEET 2 OF 2      |
|         | DRAWING NUMBER      | ISSUE             |