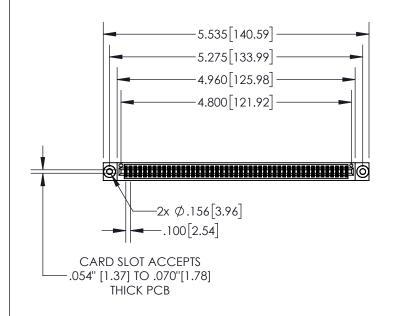

## **Contact Dimensions:**

555-Extender Board Bend (Code 500 Contacts)
See Sheet 2 for Contact Code 555, 556, 558, 559, 560 Dimensions

845/895 SERIES HIGH TEMP CARD EDGE CONNECTOR PART NUMBER: 895-094-555-203

845-ENG-MASTER

1

| .330[8.38]<br>CARD \$LOT          |
|-----------------------------------|
| .370[9.40]                        |
| SECTION A-A                       |
|                                   |
| .160[4.06]<br>POINT OF<br>CONTACT |
| .200[5.08]                        |