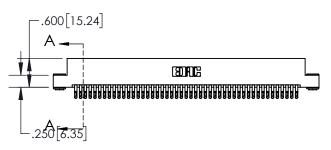

## 845/895 SERIES HIGH TEMP CARD EDGE CONNECTOR CONTACT CODE 555,556,558,559,560 DIMENSIONS

YOUR CONNECTION TO QUALITY & SERVICE

|   | ACAD REFERENCE NO. 845-ENG-MASTER |                  |  |  |
|---|-----------------------------------|------------------|--|--|
|   | DRAWN: R.STA.MONICA               | DATE:MAY.16/2017 |  |  |
|   | CHECKED:                          | DATE:            |  |  |
|   | SCALE: 1:1                        | SHEET 2 OF 2     |  |  |
| D | DRAWING NUMBER                    | ISSUE            |  |  |

845-ENG-MASTER