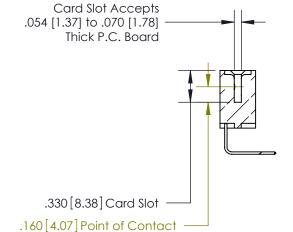

<u>Contact Dimensions:</u>
558-90 Degree Bend (Code 541 Contacts)
See Sheet 2 for Contact Code 555, 556, 558, 559, 560 Dimensions

THIS IS A C.A.D. GENERATED DRAWING DO NOT MAKE MANUAL REVISIONS TO MASTER.

ISSUE NUMBER ORIGINAL

- INSULATOR MATERIAL: THERMOPLASTIC POLYESTER, UL 94V-0 CONTACT MATERIAL; COPPER, NICKEL, TIN ALLOY CA-725
- CONTACT PLATING: GOLD ON THE MATING AREA, TIN-LEAD ON THE CONTACT TAILS, NICKEL UNDERPLATE