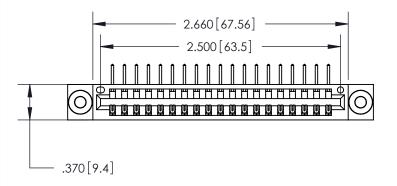

## 846/896 SERIES HIGH TEMP CARD EDGE CONNECTOR PART NUMBER: 896-019-558-103

YOUR CONNECTION TO QUALITY & SERVICE

**EDAC INC** TORONTO, ONTARIO CANADA

THESE DRAWINGS AND SPECIFICATIONS ARE THE PROPERTY OF EDAC INC.,AND SHALL NOT BE REPRODUCED, OR COPIED OR USED AS THE BASIS FOR THE MANUFACTURE OR SALE OF APPARATUS WITHOUT WRITTEN PERMISSION.

| ACAD REFERENCE NO. | 846-ENG-MASTER   |
|--------------------|------------------|
| DRAWN: J.LEE       | DATE: APR. 22/09 |
| CHECKED:           | DATE:            |
| SCALE: 1:1         | SHEET 1 OF 2     |
| DRAWING NUMBER     | ISSUE            |
| 846-ENG-MASTER     | 1                |