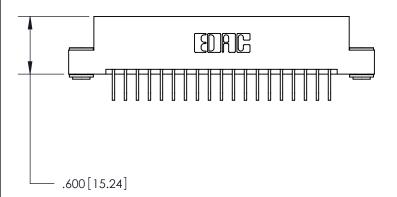

## 846/896 SERIES HIGH TEMP CARD EDGE CONNECTOR PART NUMBER: 896-019-558-103

YOUR CONNECTION TO QUALITY & SERVICE

**EDAC INC** TORONTO, ONTARIO CANADA

THESE DRAWINGS AND SPECIFICATIONS ARE THE PROPERTY OF EDAC INC.,AND SHALL NOT BE REPRODUCED, OR COPIED OR USED AS THE BASIS FOR THE MANUFACTURE OR SALE OF APPARATUS WITHOUT WRITTEN PERMISSION.

| ACAD REFERENCE NO. | 846-ENG-MASTER   |
|--------------------|------------------|
| DRAWN: J.LEE       | DATE: APR. 22/09 |
| CHECKED:           | DATE:            |
| SCALE: 1:1         | SHEET 1 OF 2     |
| DRAWING NUMBER     | ISSUE            |
| 846-ENG-MASTER     | 1                |