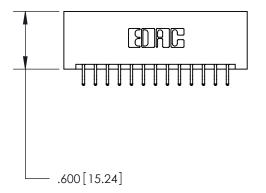

THIS IS A C.A.D. GENERATED DRAWING DO NOT MAKE MANUAL REVISIONS TO MASTER.

ORIGINAL

Card Slot Accepts .054 [1.37] to .070 [1.78] Thick P.C. Board .330 [8.38] Card Slot .160 [4.07] Point of Contact —

846/896 SERIES HIGH TEMP CARD EDGE CONNECTOR PART NUMBER: 896-026-556-201

## 846/896 SERIES HIGH TEMP CARD EDGE CONNECTOR CONTACT CODE 555,556,558,559,560 DIMENSIONS

YOUR CONNECTION TO QUALITY & SERVICE

**EDAC INC** TORONTO, ONTARIO CANADA

THESE DRAWINGS AND SPECIFICATIONS ARE THE PROPERTY OF EDAC INC.,AND SHALL NOT BE REPRODUCED, OR COPIED OR USED AS THE BASIS FOR THE MANUFACTURE OR SALE OF APPARATUS WITHOUT WRITTEN PERMISSION.