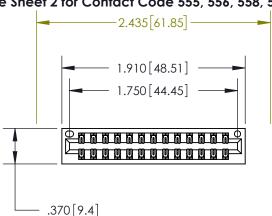

<u>Contact Dimensions:</u> 556-Extender Board Bend (Code 520 Contacts) See Sheet 2 for Contact Code 555, 556, 558, 559, 560 Dimensions

INSULATOR MATERIAL: THERMOPLASTIC POLYESTER, UL 94V-0 CONTACT MATERIAL; COPPER, NICKEL, TIN ALLOY CA-725 CONTACT PLATING: GOLD ON THE MATING AREA, TIN-LEAD ON THE CONTACT TAILS, NICKEL UNDERPLATE

THIS IS A C.A.D. GENERATED DRAWING DO NOT MAKE MANUAL REVISIONS TO MASTER.

ORIGINAL

Card Slot Accepts .054 [1.37] to .070 [1.78] Thick P.C. Board .330 [8.38] Card Slot .160 [4.07] Point of Contact —

846/896 SERIES HIGH TEMP CARD EDGE CONNECTOR PART NUMBER: 896-026-556-201