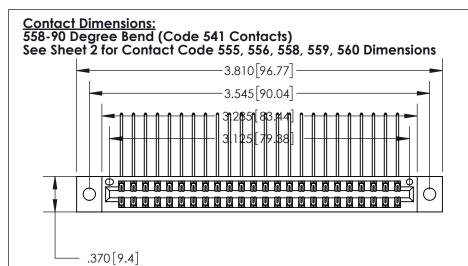

**Contact Code 558** 

## 846/896 SERIES HIGH TEMP CARD EDGE CONNECTOR CONTACT CODE 555,556,558,559,560 DIMENSIONS

.150 [3.81]

YOUR CONNECTION TO QUALITY & SERVICE

**Contact Code 559** 

**EDAC INC** TORONTO, ONTARIO CANADA

THESE DRAWINGS AND SPECIFICATIONS ARE THE PROPERTY OF EDAC INC.,AND SHALL NOT BE REPRODUCED, OR COPIED OR USED AS THE BASIS FOR THE MANUFACTURE OR SALE OF APPARATUS WITHOUT WRITTEN PERMISSION.