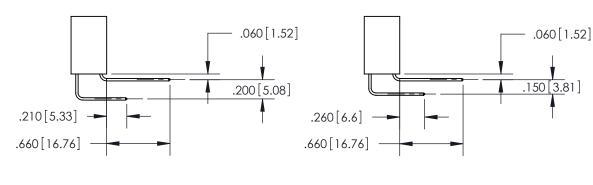

YOUR CONNECTION TO QUALITY & SERVICE

1

.165 [4.19] .375 [9.54] .125(3.18) to .210(5.33) .125(3.18) to .210(5.33)

**Contact Code 558** 

**Contact Code 559** 

**Contact Code 560** 

INSULATOR MATERIAL: THERMOPLASTIC POLYESTER, UL 94V-0 CONTACT MATERIAL; COPPER, NICKEL, TIN ALLOY CA-725 CONTACT PLATING: GOLD ON THE MATING AREA, TIN-LEAD ON THE CONTACT TAILS, NICKEL UNDERPLATE