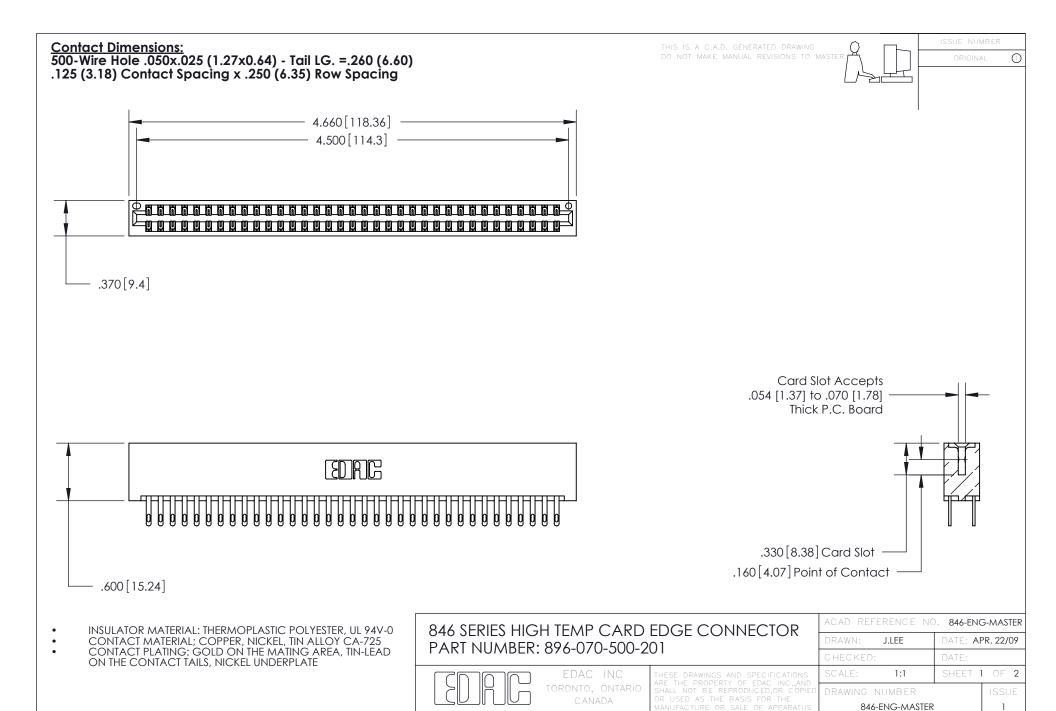

YOUR CONNECTION TO QUALITY & SERVICE



1





.165 [4.19] .375 [9.54] .125(3.18) to .210(5.33) .125(3.18) to .210(5.33)

**Contact Code 558** 

**Contact Code 559** 

**Contact Code 560** 

INSULATOR MATERIAL: THERMOPLASTIC POLYESTER, UL 94V-0 CONTACT MATERIAL; COPPER, NICKEL, TIN ALLOY CA-725 CONTACT PLATING: GOLD ON THE MATING AREA, TIN-LEAD ON THE CONTACT TAILS, NICKEL UNDERPLATE

846 SERIES HIGH TEMP CARD EDGE CONNECTOR CONTACT CODE 555,556,558,559,560 DIMENSIONS

YOUR CONNECTION TO QUALITY & SERVICE

**Outside Tails** 

**Outside Tails** 

|   | ACAD REFERENCE NO. 846-ENG-MASTER |                  |
|---|-----------------------------------|------------------|
|   | DRAWN: J.LEE                      | DATE: APR. 22/09 |
|   | CHECKED:                          | DATE:            |
|