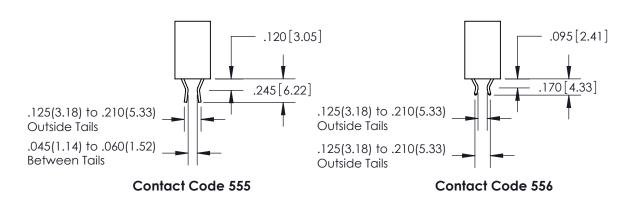

YOUR CONNECTION TO QUALITY & SERVICE

1

.165 [4.19] .375 [9.54] .125(3.18) to .210(5.33) .125(3.18) to .210(5.33)

**Contact Code 558** 

**Contact Code 559** 

**Contact Code 560** 

INSULATOR MATERIAL: THERMOPLASTIC POLYESTER, UL 94V-0 CONTACT MATERIAL; COPPER, NICKEL, TIN ALLOY CA-725 CONTACT PLATING: GOLD ON THE MATING AREA, TIN-LEAD ON THE CONTACT TAILS, NICKEL UNDERPLATE

846 SERIES HIGH TEMP CARD EDGE CONNECTOR CONTACT CODE 555,556,558,559,560 DIMENSIONS

YOUR CONNECTION TO QUALITY & SERVICE

**Outside Tails** 

**Outside Tails** 

|   | ACAD REFERENCE NO. 846-ENG-MASTER |                  |
|---|-----------------------------------|------------------|
|   | DRAWN: J.LEE                      | DATE: APR. 22/09 |
|   | CHECKED:                          | DATE:            |
|   | SCALE: 1:1                        | SHEET 2 OF 2     |
| 0 | DRAWING NUMBER                    | ISSUE            |