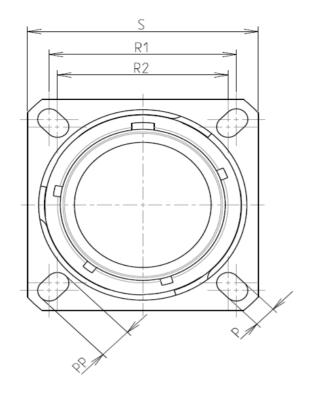

L

| Connector dimension |               |  |  |
|---------------------|---------------|--|--|
| Dim                 | Nominal       |  |  |
| Р                   | 3.91±0.2      |  |  |
| PP                  | 6.15±0.2      |  |  |
| R1                  | 38.1          |  |  |
| R2                  | 34.93         |  |  |
| S                   | 46±0.3        |  |  |
| V                   | 20.07+0/-1.25 |  |  |
| W                   | 2.1/3.2       |  |  |
| Z                   | 31.5 Max      |  |  |
| VV THREAD           | M37x1-6g      |  |  |