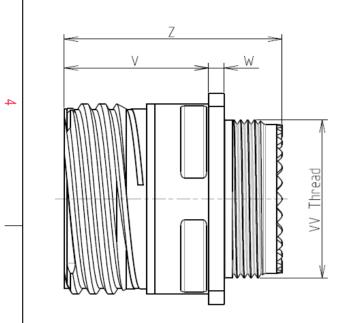

L

| Connector dimension |               |  |  |
|---------------------|---------------|--|--|
| Dim                 | Nominal       |  |  |
| Р                   | 3.91±0.2      |  |  |
| PP                  | 6.15±0.2      |  |  |
| R1                  | 38.1          |  |  |
| R2                  | 34.93         |  |  |
| S                   | 46±0.3        |  |  |
| V                   | 20.07+0/-1.25 |  |  |
| W                   | 2.1/3.2       |  |  |
| Z                   | 31.5 Max      |  |  |
| VV THREAD           | M37x1-6g      |  |  |