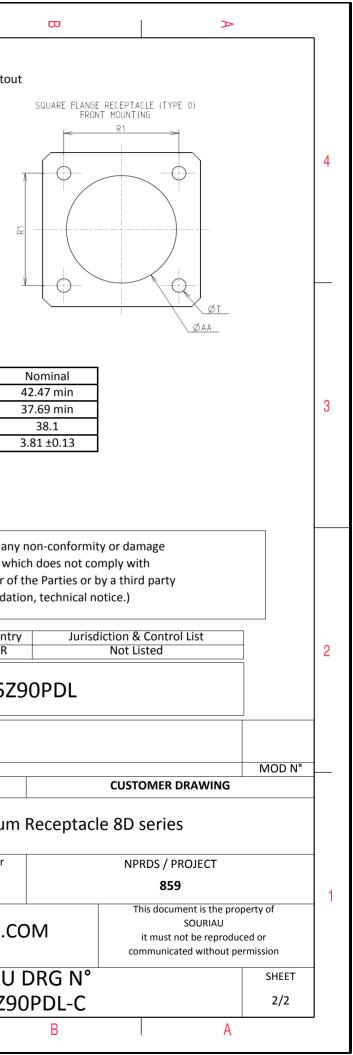

L

| Connector dimension |               |  |  |
|---------------------|---------------|--|--|
| Dim                 | Nominal       |  |  |
| Р                   | 3.91±0.2      |  |  |
| PP                  | 6.15±0.2      |  |  |
| R1                  | 38.1          |  |  |
| R2                  | 34.93         |  |  |
| S                   | 46±0.3        |  |  |
| V                   | 20.07+0/-1.25 |  |  |
| W                   | 2.1/3.2       |  |  |
| Z                   | 31.5 Max      |  |  |
| VV THREAD           | M37x1-6g      |  |  |

| - | <u>т</u>                                                                                                                                                                                                                                                                                                                                                                 | ۵                                                                                                                                                                                                                                                                                                                                                                                                                                                                                                                                                                                                                                                                                                                                                                                                                                                                                                                                                                                                                                                                                                                                                                                                                                                                                                                                                                                                                                                                                                                                                                                                                | н <b>г</b> | m | D                                      | 0                                                                                                       |                                       |
|---|--------------------------------------------------------------------------------------------------------------------------------------------------------------------------------------------------------------------------------------------------------------------------------------------------------------------------------------------------------------------------|------------------------------------------------------------------------------------------------------------------------------------------------------------------------------------------------------------------------------------------------------------------------------------------------------------------------------------------------------------------------------------------------------------------------------------------------------------------------------------------------------------------------------------------------------------------------------------------------------------------------------------------------------------------------------------------------------------------------------------------------------------------------------------------------------------------------------------------------------------------------------------------------------------------------------------------------------------------------------------------------------------------------------------------------------------------------------------------------------------------------------------------------------------------------------------------------------------------------------------------------------------------------------------------------------------------------------------------------------------------------------------------------------------------------------------------------------------------------------------------------------------------------------------------------------------------------------------------------------------------|------------|---|----------------------------------------|---------------------------------------------------------------------------------------------------------|---------------------------------------|
|   |                                                                                                                                                                                                                                                                                                                                                                          | Contact Layout                                                                                                                                                                                                                                                                                                                                                                                                                                                                                                                                                                                                                                                                                                                                                                                                                                                                                                                                                                                                                                                                                                                                                                                                                                                                                                                                                                                                                                                                                                                                                                                                   |            |   |                                        | Pa                                                                                                      | anel Cutout                           |
| 4 |                                                                                                                                                                                                                                                                                                                                                                          | $ \begin{array}{c} \begin{array}{c} \begin{array}{c} \begin{array}{c} \begin{array}{c} \end{array} \\ \end{array} \\ \end{array} \\ \end{array} \\ \begin{array}{c} \end{array} \\ \end{array} \\ \begin{array}{c} \end{array} \\ \end{array} \\ \end{array} \\ \end{array} \\ \begin{array}{c} \end{array} \\ \end{array} $ |            |   | Å                                      | SQUARE FLANGE RECEPTACLE (TYPE 0)                                                                       |                                       |
|   | Contact<br>position<br>ID  Locatic<br>(mm)    A  +.065 (1.65)    B  +.275 (6.99)    C  +.430 (10.67)    D  +.430 (12.45)    E  +.531 (13.49)    G  +.430 (12.45)    H  +.420 (10.67)                                                                                                                                                                                     | Y-axis<br>(mm)  Contact<br>position ID  X-axis<br>(mm)  Y-axis<br>(mm)    +.533 (13.54)  a  +.404 (10.26)  +.125 (3.18)    +.466 (11.84)  b  +.407 (11.10)  +.000 (0.00)    +.337 (18.56)  c  +.404 (10.26) 125 (3.18)    +.227 (5.77)  d  +.314 (7.98) 221 (5.61)    +.093 (2.26)  e  +.245 (6.22) 337 (8.56)   933 (2.36)  f  +.136 (3.45) 424 (10.77)   227 (5.77)  g  +.000 (0.00) 395 (10.03)   337 (8.56)  h 136 (3.45) 424 (10.77)                                                                                                                                                                                                                                                                                                                                                                                                                                                                                                                                                                                                                                                                                                                                                                                                                                                                                                                                                                                                                                                                                                                                                                        |            |   |                                        | ØA                                                                                                      | ŏ <u>T_</u>                           |
| ယ | $\begin{array}{c} {\sf K} & + 0.65(1.65) \\ {\sf L} & - 0.65(1.85) \\ {\sf M} &275(6.99) \\ {\sf N} &275(6.99) \\ {\sf P} &490(12.45) \\ {\sf R} &531(13.49) \\ {\sf S} &531(13.49) \\ {\sf T} &490(12.45) \\ {\sf U} &200(12.45) \\ {\sf U} &275(6.99) \\ {\sf W} &065(1.85) \\ {\sf X} & + .136(3.45) \\ {\sf Y} & + .245(6.22) \\ {\sf Y} & + .245(6.22) \end{array}$ | $\begin{array}{c c c c c c c c c c c c c c c c c c c $                                                                                                                                                                                                                                                                                                                                                                                                                                                                                                                                                                                                                                                                                                                                                                                                                                                                                                                                                                                                                                                                                                                                                                                                                                                                                                                                                                                                                                                                                                                                                           |            |   |                                        | Dim<br>ØA<br>ØAA<br>R1<br>ØT                                                                            |                                       |
|   | size ment no. contacts co<br>contacts co<br>25 -90 4                                                                                                                                                                                                                                                                                                                     | Size<br>ontacts  Service<br>rating  Contact<br>location  Standard contact    8<br>e note)  Twinax  W. Ž  M39029/90-529  M39029/91-53    16  I  Y. X. X.<br>AA  M39029/58-364  M39029/56-355    20  I  All others  M39029/58-363  M39029/56-355                                                                                                                                                                                                                                                                                                                                                                                                                                                                                                                                                                                                                                                                                                                                                                                                                                                                                                                                                                                                                                                                                                                                                                                                                                                                                                                                                                   | 2          |   |                                        | SOURIAU shall not be lia<br>due to a use of the Pr<br>the Specifications issued b<br>(professional reco | oducts whi<br>y either of             |
| N |                                                                                                                                                                                                                                                                                                                                                                          |                                                                                                                                                                                                                                                                                                                                                                                                                                                                                                                                                                                                                                                                                                                                                                                                                                                                                                                                                                                                                                                                                                                                                                                                                                                                                                                                                                                                                                                                                                                                                                                                                  |            |   |                                        | PN: 80                                                                                                  | Country<br>FR                         |
|   |                                                                                                                                                                                                                                                                                                                                                                          |                                                                                                                                                                                                                                                                                                                                                                                                                                                                                                                                                                                                                                                                                                                                                                                                                                                                                                                                                                                                                                                                                                                                                                                                                                                                                                                                                                                                                                                                                                                                                                                                                  |            |   | A 10-10-20<br>ISS DATE<br>Designed By: | 16 First Release                                                                                        |                                       |
|   |                                                                                                                                                                                                                                                                                                                                                                          |                                                                                                                                                                                                                                                                                                                                                                                                                                                                                                                                                                                                                                                                                                                                                                                                                                                                                                                                                                                                                                                                                                                                                                                                                                                                                                                                                                                                                                                                                                                                                                                                                  |            |   | TITLE<br>SCALE<br>NA                   | Gener<br>Gener                                                                                          | minium<br>ral linear<br>trances:<br>± |
|   |                                                                                                                                                                                                                                                                                                                                                                          |                                                                                                                                                                                                                                                                                                                                                                                                                                                                                                                                                                                                                                                                                                                                                                                                                                                                                                                                                                                                                                                                                                                                                                                                                                                                                                                                                                                                                                                                                                                                                                                                                  |            |   | SOURIA                                 | U WWW.SOUF                                                                                              | RIAU.C                                |
|   |                                                                                                                                                                                                                                                                                                                                                                          |                                                                                                                                                                                                                                                                                                                                                                                                                                                                                                                                                                                                                                                                                                                                                                                                                                                                                                                                                                                                                                                                                                                                                                                                                                                                                                                                                                                                                                                                                                                                                                                                                  |            |   | FORMAT<br>A3                           |                                                                                                         | JRIAU<br>025Z9                        |
|   | Н                                                                                                                                                                                                                                                                                                                                                                        | G                                                                                                                                                                                                                                                                                                                                                                                                                                                                                                                                                                                                                                                                                                                                                                                                                                                                                                                                                                                                                                                                                                                                                                                                                                                                                                                                                                                                                                                                                                                                                                                                                | F          | E | D                                      | С                                                                                                       |                                       |