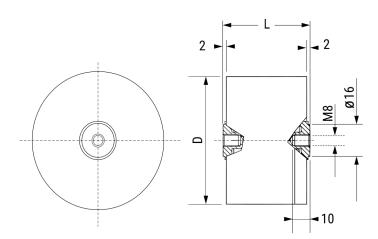

Click here for the 3D model.

| Dimensions |          | , |
|------------|----------|---|
| D          | 80mm NOM |   |
| L          | 49mm NOM |   |
|            |          |   |

| Packaging Specifications |           |
|--------------------------|-----------|
| Packaging                | Bulk, Bag |
| Packaging Quantity       | 27        |