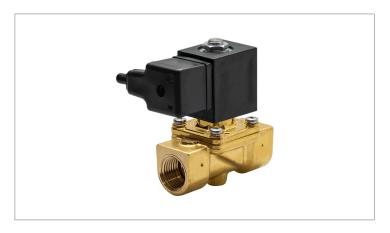

## **DKSV106**

Normally closed, pilot operated, 2-way solenoid valve with brass body and 1/2" connections

| Valve                |                                       |  |
|----------------------|---------------------------------------|--|
| Pipe size:           | 1/2" NPT                              |  |
| Operating pressure:  | 2–150 psi                             |  |
| Flow coefficient:    | 1.8 Cv                                |  |
| Media temperature:   | 15–280 °F                             |  |
| Ambient temperature: | 15–105 °F                             |  |
| Suggested usage:     | Air, inert gas, synthetic oils, water |  |
| Operation:           | 2-way, normally closed solenoid valve |  |
| Mechanism:           | Pilot operated                        |  |
| Manual override:     | No                                    |  |
| Pipe gender:         | Female                                |  |
| Orifice size:        | 3/8"                                  |  |
| Design pressure:     | 300 psi                               |  |
| Media viscosity:     | 12 cSt                                |  |

| Materials     |                              |  |  |
|---------------|------------------------------|--|--|
| Body:         | Brass                        |  |  |
| Seal:         | Fluoroelastomer rubber (FKM) |  |  |
| Orifice:      | Brass                        |  |  |
| Core tube:    | Stainless steel 300          |  |  |
| Fixed core:   | Stainless steel 400          |  |  |
| Plunger:      | Stainless steel 400          |  |  |
| Spring:       | Stainless steel 300          |  |  |
| Shading ring: | Copper                       |  |  |

| Electrical           |                     |  |
|----------------------|---------------------|--|
| Power:               | 24 V dc             |  |
| Wattage:             | 8 W                 |  |
| Connection:          | 6 ft. power cord    |  |
| Consumption:         | 0.33 A              |  |
| Voltage tolerances:  | +10% -5%            |  |
| Coil inner diameter: | 1/2"                |  |
| Coil molding:        | Polyamide (PA)      |  |
| Coil rating:         | 15–310 °F (Class F) |  |
| Duty cycle:          | Continuous, 100% ED |  |
| Enclosure:           | NEMA 4, IP65        |  |