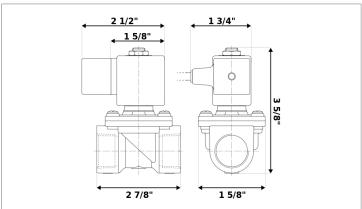

## **DKSV106**

Normally closed, pilot operated, 2-way solenoid valve with brass body and 1/2" connections

| Valve                |                                       |  |
|----------------------|---------------------------------------|--|
| Pipe size:           | 1/2" NPT                              |  |
| Operating pressure:  | 2–150 psi                             |  |
| Flow coefficient:    | 1.8 Cv                                |  |
| Media temperature:   | 15–280 °F                             |  |
| Ambient temperature: | 15–105 °F                             |  |
| Suggested usage:     | Air, inert gas, synthetic oils, water |  |
| Operation:           | 2-way, normally closed solenoid valve |  |
| Mechanism:           | Pilot operated                        |  |
| Manual override:     | No                                    |  |
| Pipe gender:         | Female                                |  |
| Orifice size:        | 3/8"                                  |  |
| Design pressure:     | 300 psi                               |  |
| Media viscosity:     | 12 cSt                                |  |