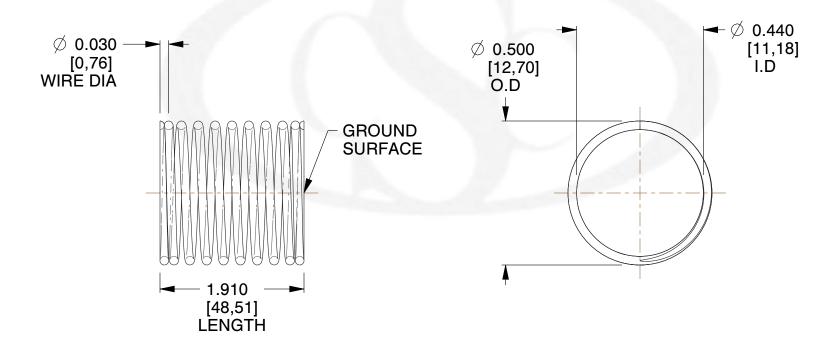

## **NOTES:**

1. Material : Spring Steel 2. Finish: Glod Irridite

3. Ends: Closed and Ground

4. Total Coils: 10.000

5. Sugg. Max. Deflection: 0.160 (in) 6. Sugg. Max. Load: 2.300 (lbs)

7. All Drawing Dimensions are in Inches [mm]