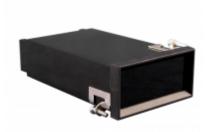

## Panel Mounted Enclosure 1212-14-16 Series

Conforms w/ DIN 43700

## **Key Features:**

- Perfect for enclosing instruments or P.C. boards that need to be panel mounted.
- Molded in black flame retardant ABS plastic.
- Conforms with DIN 43700.
- Molded guides for two horizontally mounted PC boards (1.6mm thick).
- Includes two front panels choose between natural aluminum panel or gray tinted acrylic filter panel.
- Complete with plastic bezel and two metal panel mounting clamps with screws.