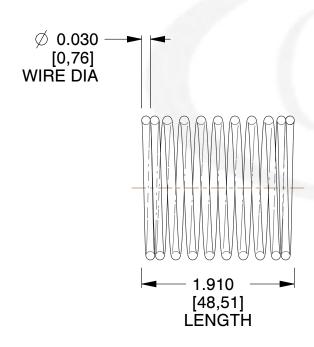

## **NOTES:**

1. Material : Music Wire 2. Finish : Glod Irridite

3. Ends: Closed

4. Total Coils: 10.000

5. Sugg. Max. Deflection: 0.470 (in)6. Sugg. Max. Load: 2.300 (lbs)

7. All Drawing Dimensions are in Inches [mm]