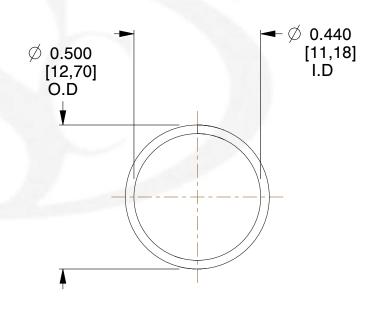

## **NOTES:**

1. Material : Music Wire 2. Finish : Glod Irridite

3. Ends: Closed

4. Total Coils: 10.000

5. Sugg. Max. Deflection: 0.470 (in)6. Sugg. Max. Load: 2.300 (lbs)

7. All Drawing Dimensions are in Inches [mm]