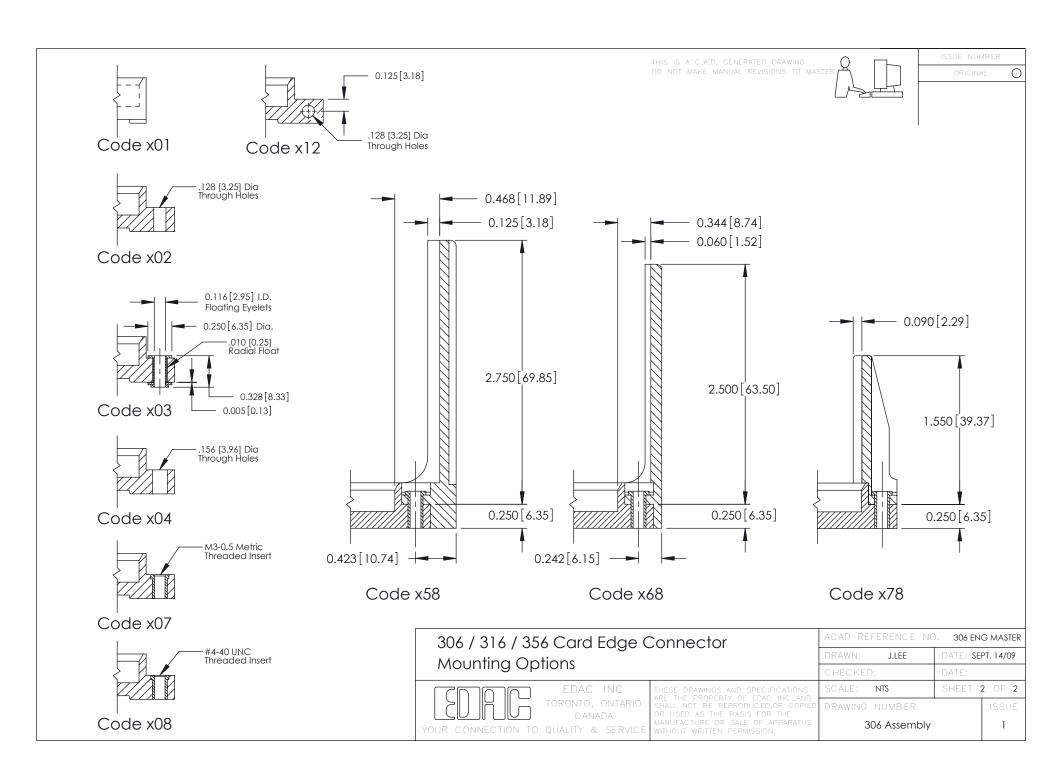

## **Mounting Option**

107-M3-0.5 Metric Threaded Inserts

## **See Accompanying Pages for:**

- Mounting Options
- Features and Specifications

J.LEE

306 Assembly

NTS

DATE: SEPT. 14/09

SHEET 1 OF 2

| 306 / 316 / 356 Card Edge Connector<br>Part Number: 306-013-520-107 |                                                                                                 | ACAD R<br>DRAWN: |
|---------------------------------------------------------------------|-------------------------------------------------------------------------------------------------|------------------|
|                                                                     |                                                                                                 | CHECKE           |
| COOO EDAC INC                                                       | THESE DRAWINGS AND SPECIFICATIONS ARE THE PROPERTY OF EDAC INC.,AND                             | SCALE:           |
| TORONTO, ONTARIO CANADA YOUR CONNECTION TO QUALITY & SERVICE        | SHALL NOT BE REPRODUCED,OR COPIED OR USED AS THE BASIS FOR THE MANUFACTURE OR SALE OF APPARATUS | DRAWING          |