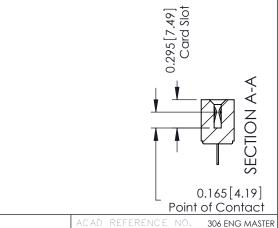

## **Contact Detail**

520-P.C. Tail .046x.015(1.17x0.38) - Tail LG.=.213(5.41) .156 [3.96] Contact Spacing with Single Centreline Row

THIS IS A C.A.D. GENERATED DRAWING

ORIGINAL