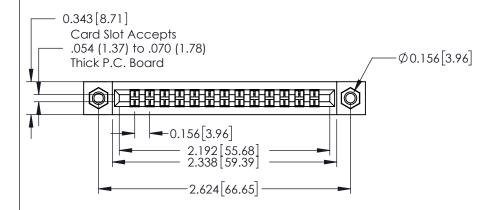

## **Contact Detail**

520-P.C. Tail .046x.015(1.17x0.38) - Tail LG.=.213(5.41) .156 [3.96] Contact Spacing with Single Centreline Row

THIS IS A C.A.D. GENERATED DRAWING

ORIGINAL