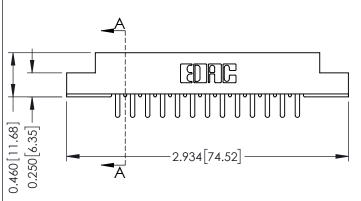

## **Contact Detail**

520-P.C. Tail .046x.015(1.17x0.38) - Tail LG.=.213(5.41) .156 [3.96] Contact Spacing with Single Centreline Row

THIS IS A C.A.D. GENERATED DRAWING

ORIGINAL