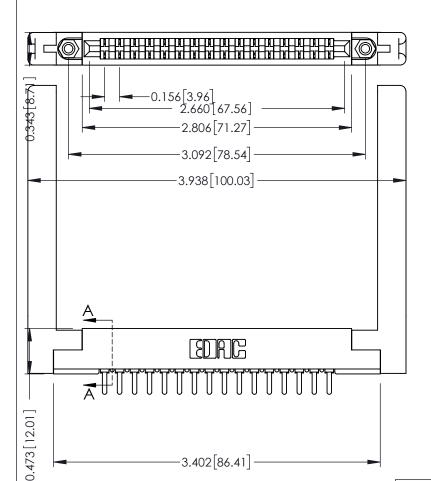

ORIGINAL

PC Tail .046x.014(1.17x0.36) - Tail LG=.213(5.41) .156 [3.96] Contact Spacing x .200 [5.08] Row Spacing

SECTION A-A .175 [4.45] Point of Contact (FROM BTM OF SLOT)

Card Slot Accepts .054 [1.37] to .070 [1.78] Thick P.C. Board

**See Accompanying Pages for:** 

- **Contact Bend Details**
- **Mounting Options**

307 / 357 Card Edge Connector Part Number: 307-016-421-158

**EDAC INC** TORONTO, ONTARIO CANADA

THESE DRAWINGS AND SPECIFICATIONS ARE THE PROPERTY OF EDAC INC.,AND SHALL NOT BE REPRODUCED, OR COPIED OR USED AS THE BASIS FOR THE MANUFACTURE OR SALE OF APPARATUS WITHOUT WRITTEN PERMISSION.