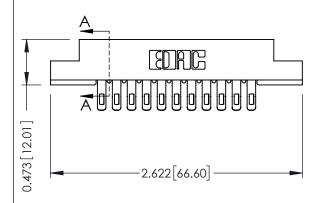

## **See Accompanying Pages for:**

- Contact Bend Details
- Mounting Options

SECTION A-A

307 ENG MASTER
DATE: AUG. 11/09

SHEET 1 OF 3

J.LEE

307 Assembly

NTS