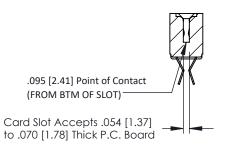

Mounting Option
M3-0.5 Metric Threaded Inserts

**Contact Detail** 

Extender Board Bend (Code 400 Contacts)
.156 [3.96] Contact Spacing x .200 [5.08] Row Spacing

THIS IS A C.A.D. GENERATED DRAWING DO NOT MAKE MANUAL REVISIONS TO MAS