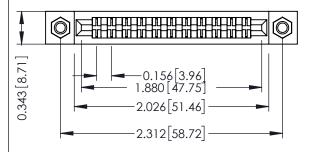

Mounting Option
M3-0.5 Metric Threaded Inserts

**Contact Detail** 

Extender Board Bend (Code 400 Contacts)
.156 [3.96] Contact Spacing x .200 [5.08] Row Spacing

THIS IS A C.A.D. GENERATED DRAWING DO NOT MAKE MANUAL REVISIONS TO MAS

## **See Accompanying Pages for:**

- Contact Bend Details
- Mounting Options

SECTION A-A

307 ENG MASTER
DATE: AUG. 11/09

SHEET 1 OF 3

J.LEE

307 Assembly

NTS