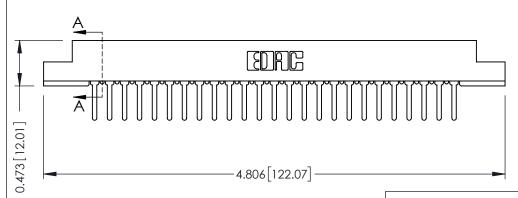

## SECTION A-A

.175 [4.45] Point of Contact (FROM BTM OF SLOT) Card Slot Accepts .054 [1.37] to .070 [1.78] Thick P.C. Board

**See Accompanying Pages for:** 

- **Contact Bend Details**
- **Mounting Options**

307 / 357 Card Edge Connector Part Number: 307-025-427-108

**EDAC INC** TORONTO, ONTARIO CANADA

THESE DRAWINGS AND SPECIFICATIONS ARE THE PROPERTY OF EDAC INC.,AND SHALL NOT BE REPRODUCED, OR COPIED OR USED AS THE BASIS FOR THE MANUFACTURE OR SALE OF APPARATUS WITHOUT WRITTEN PERMISSION.