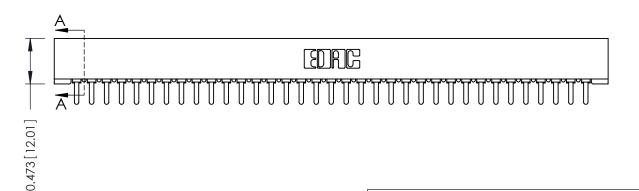

## **SECTION A-A**

**See Accompanying Pages for:** 

- **Contact Bend Details**
- **Mounting Options**

307 / 357 Card Edge Connector Part Number: 307-035-421-101

**EDAC INC** TORONTO, ONTARIO CANADA

THESE DRAWINGS AND SPECIFICATIONS ARE THE PROPERTY OF EDAC INC.,AND SHALL NOT BE REPRODUCED, OR COPIED OR USED AS THE BASIS FOR THE MANUFACTURE OR SALE OF APPARATUS WITHOUT WRITTEN PERMISSION.