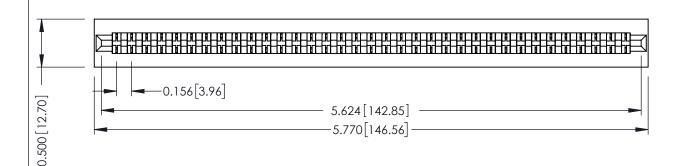

**Mounting Option** No Mounting Lugs **Contact Detail** 

PC Tail .046x.014(1.17x0.36) - Tail LG=.213(5.41) .156 [3.96] Contact Spacing x .200 [5.08] Row Spacing

THIS IS A C.A.D. GENERATED DRAWING DO NOT MAKE MANUAL REVISIONS TO MASTER.