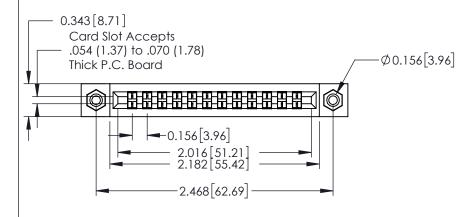

## **Contact Detail**

521-P.C. Tail .037x.015(0.94x0.38) - Tail LG.=.125(3.18) .156 [3.96] Contact Spacing with Single Centreline Row

THIS IS A C.A.D. GENERATED DRAWING DO NOT MAKE MANUAL REVISIONS TO MASTER.

0.165[4.19] Point of Contact

0.295 [7.49] Card Slot