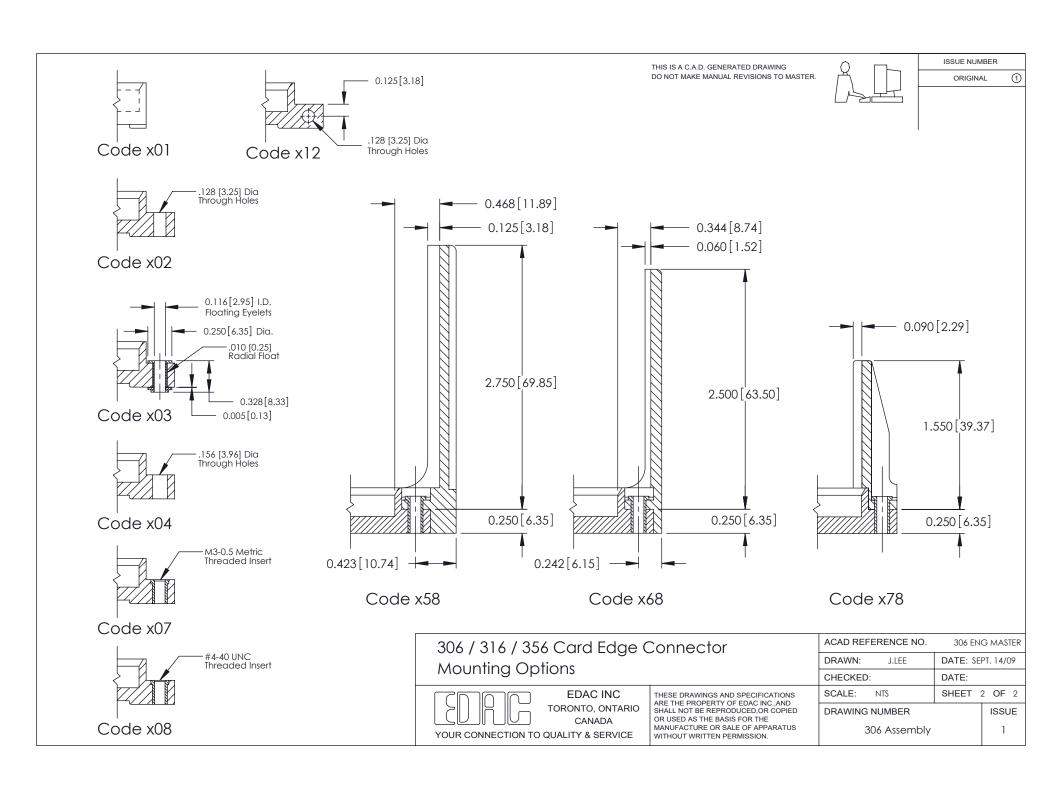

## **Mounting Option**

108-#4-40 Unified Threaded Inserts

ORIGINAL

**See Accompanying Pages for: Mounting Options** 

306 / 316 / 356 Card Edge Connector Part Number: 316-012-521-108

**EDAC INC** TORONTO, ONTARIO CANADA

THESE DRAWINGS AND SPECIFICATIONS ARE THE PROPERTY OF EDAC INC., AND SHALL NOT BE REPRODUCED, OR COPIED OR USED AS THE BASIS FOR THE MANUFACTURE OR SALE OF APPARATUS WITHOUT WRITTEN PERMISSION.