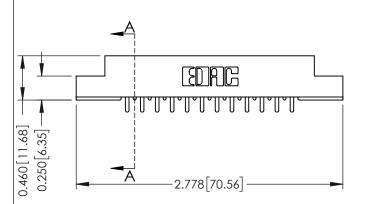

## **Contact Detail**

521-P.C. Tail .037x.015(0.94x0.38) - Tail LG.=.125(3.18) .156 [3.96] Contact Spacing with Single Centreline Row

THIS IS A C.A.D. GENERATED DRAWING DO NOT MAKE MANUAL REVISIONS TO MASTER.