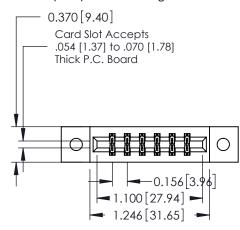

## **See Accompanying Pages for:**

- **Contact Bend Details**
- **Mounting Options**

| 337 / 387 Series Card Edge Connector |
|--------------------------------------|
| Part Number: 337-012-542-802         |