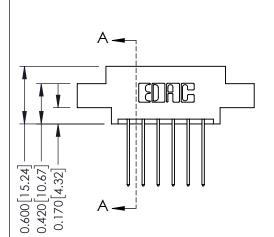

## **Mounting Option**

02-.128 (3.25) Dia. Mounting Holes

## **Contact Detail**

542-Wire Wrap .025 Sq.(0.64 Sq.) - Tail LG=.645(16.38) .156 [3.96] Contact Spacing x .200 [5.08] Row Spacing

THIS IS A C.A.D. GENERATED DRAWING DO NOT MAKE MANUAL REVISIONS TO MASTER.