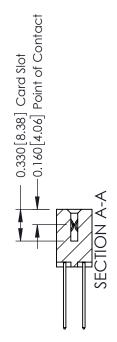

ISSUE NUMBER

ORIGINAL

1

| 337 / 387 Series Card Edge Connector<br>Contact Bend Detail           |                                                                                                                                                                                                 | ACAD REFERENCE NO. | 337 ENG MASTER   |               |
|-----------------------------------------------------------------------|-------------------------------------------------------------------------------------------------------------------------------------------------------------------------------------------------|--------------------|------------------|---------------|
|                                                                       |                                                                                                                                                                                                 | DRAWN: J.LEE       | DATE: OCT. 06/09 |               |
| Confact bend Defail                                                   |                                                                                                                                                                                                 | CHECKED:           | DATE:            |               |
| EDAC INC TORONTO, ONTARIO CANADA YOUR CONNECTION TO QUALITY & SERVICE | THESE DRAWINGS AND SPECIFICATIONS ARE THE PROPERTY OF EDAC INC.,AND SHALL NOT BE REPRODUCED,OR COPIED OR USED AS THE BASIS FOR THE MANUFACTURE OR SALE OF APPARATUS WITHOUT WRITTEN PERMISSION. | SCALE: NTS         | SHEET            | 2 <b>OF</b> 3 |
|                                                                       |                                                                                                                                                                                                 | DRAWING NUMBER     |                  | ISSUE         |
|                                                                       |                                                                                                                                                                                                 | 337 Assembly       |                  | 1             |