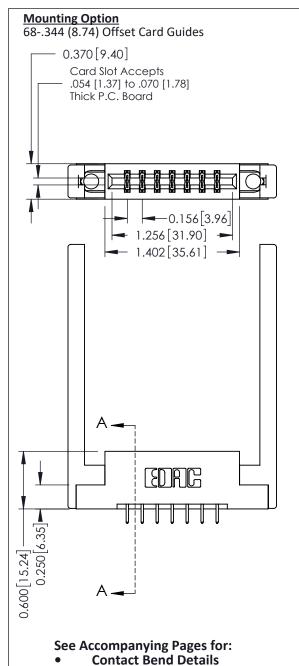

**Mounting Options** 

**Contact Detail** 

521-P.C. Tail .025 Sq.(0.64 Sq.) - Tail LG=.150(3.81) .156 [3.96] Contact Spacing x .200 [5.08] Row Spacing

THIS IS A C.A.D. GENERATED DRAWING DO NOT MAKE MANUAL REVISIONS TO MASTER.

ISSUE NUMBER

ORIGINAL

1

Point of Contact SECTION A-A Card Slot 0.330 [8.38] 0.160[4.06]

337 / 387 Series Card Edge Connector Part Number: 337-014-521-268

YOUR CONNECTION TO QUALITY & SERVICE

**EDAC INC** TORONTO, ONTARIO CANADA

THESE DRAWINGS AND SPECIFICATIONS ARE THE PROPERTY OF EDAC INC.,AND SHALL NOT BE REPRODUCED, OR COPIED OR USED AS THE BASIS FOR THE MANUFACTURE OR SALE OF APPARATUS WITHOUT WRITTEN PERMISSION.

CHECKED: DATE: OF 3 SCALE: NTS SHEET DRAWING NUMBER **ISSUE** 337 Assembly