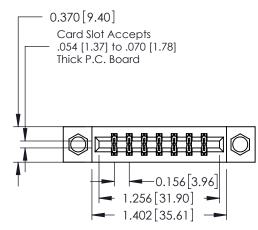

ISSUE NUMBER

ORIGINAL

1

**See Accompanying Pages for:** 

- **Contact Bend Details**
- **Mounting Options**

| 337 / 387 Series Card Edge Connector |
|--------------------------------------|
| Part Number: 337-014-541-808         |