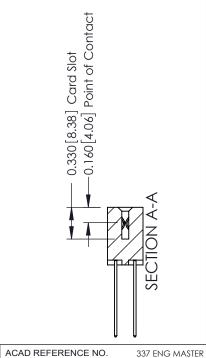

ISSUE NUMBER

ORIGINAL

1

| 337 / 387 Series Card Edge Connector<br>Contact Bend Detail           |                                                                                                                                                                                                 | ACAD REFERENCE NO. | 337 ENG          | G MASTER      |
|-----------------------------------------------------------------------|-------------------------------------------------------------------------------------------------------------------------------------------------------------------------------------------------|--------------------|------------------|---------------|
|                                                                       |                                                                                                                                                                                                 | DRAWN: J.LEE       | DATE: OCT. 06/09 |               |
|                                                                       |                                                                                                                                                                                                 | CHECKED:           | DATE:            |               |
| EDAC INC TORONTO, ONTARIO CANADA YOUR CONNECTION TO QUALITY & SERVICE | THESE DRAWINGS AND SPECIFICATIONS ARE THE PROPERTY OF EDAC INC.,AND SHALL NOT BE REPRODUCED,OR COPIED OR USED AS THE BASIS FOR THE MANUFACTURE OR SALE OF APPARATUS WITHOUT WRITTEN PERMISSION. | SCALE: NTS         | SHEET            | 2 <b>OF</b> 3 |
|                                                                       |                                                                                                                                                                                                 | DRAWING NUMBER     |                  | ISSUE         |
|                                                                       |                                                                                                                                                                                                 | 337 Assembly       |                  | 1             |