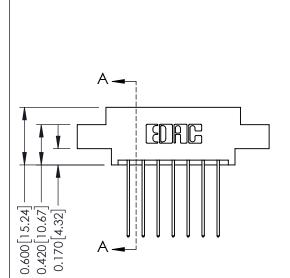

## **Contact Detail**

541-Wire Wrap .025 Sq.(0.64 Sq.) - Tail LG=.750(19.05) .156 [3.96] Contact Spacing x .200 [5.08] Row Spacing

THIS IS A C.A.D. GENERATED DRAWING DO NOT MAKE MANUAL REVISIONS TO MASTER.