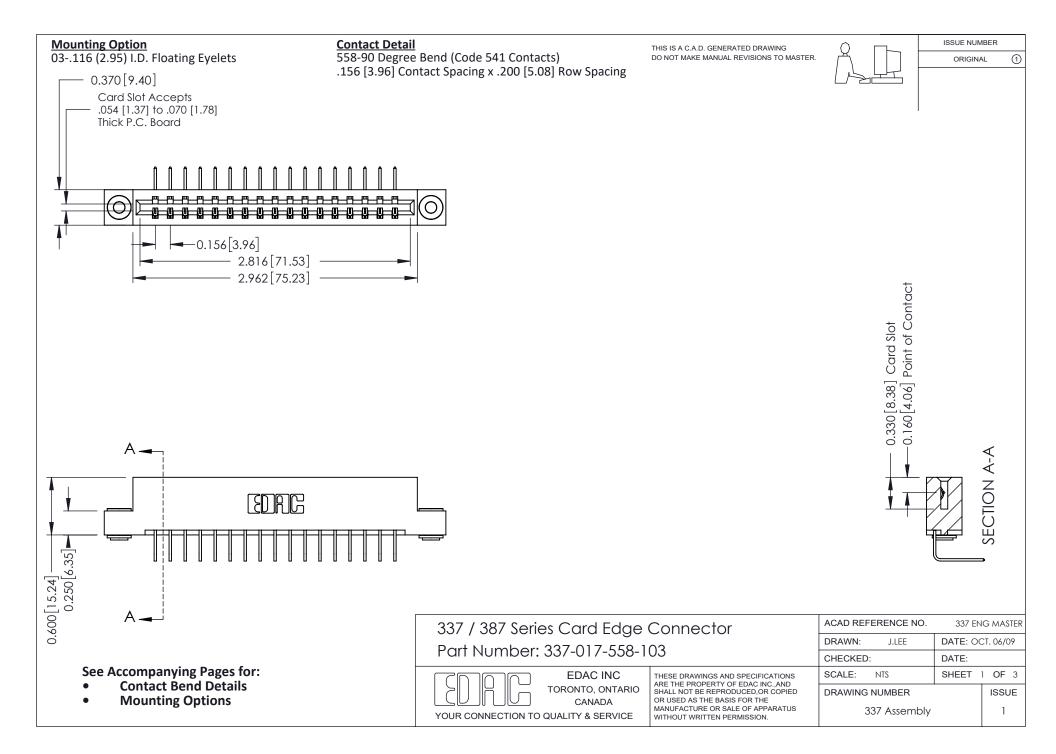

ISSUE NUMBER

ORIGINAL

1

| 337 / 387 Series Card Edge Connector<br>Contact Bend Detail           |                                                                                                                                                                                                  | ACAD REFERENCE NO. 337 E |                  | G MASTER      |
|-----------------------------------------------------------------------|--------------------------------------------------------------------------------------------------------------------------------------------------------------------------------------------------|--------------------------|------------------|---------------|
|                                                                       |                                                                                                                                                                                                  | DRAWN: J.LEE             | DATE: OCT. 06/09 |               |
|                                                                       |                                                                                                                                                                                                  | CHECKED:                 | CKED: DATE:      |               |
| EDAC INC TORONTO, ONTARIO CANADA YOUR CONNECTION TO QUALITY & SERVICE | THESE DRAWINGS AND SPECIFICATIONS ARE THE PROPERTY OF EDAC INC.,AND SHALL NOT BE REPRODUCED, OR COPIED OR USED AS THE BASIS FOR THE MANUFACTURE OR SALE OF APPARATUS WITHOUT WRITTEN PERMISSION. | SCALE: NTS               | SHEET            | 2 <b>OF</b> 3 |
|                                                                       |                                                                                                                                                                                                  | DRAWING NUMBER           |                  | ISSUE         |
|                                                                       |                                                                                                                                                                                                  | 337 Assembly             |                  | 1             |