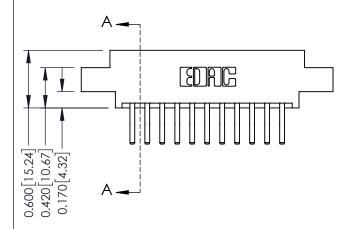

## **See Accompanying Pages for:**

- **Contact Bend Details**
- **Mounting Options**

**Contact Detail** 

560-Extender Board Bend (Code 523 Contacts) .156 [3.96] Contact Spacing x .200 [5.08] Row Spacing

THIS IS A C.A.D. GENERATED DRAWING DO NOT MAKE MANUAL REVISIONS TO MASTER.

ISSUE NUMBER

ORIGINAL

1

| 337 / 387 Series Card Edge Connector<br>Contact Bend Detail           |                                                                                                                                                                                                 | ACAD REFERENCE NO. | 337 ENG MASTER   |               |
|-----------------------------------------------------------------------|-------------------------------------------------------------------------------------------------------------------------------------------------------------------------------------------------|--------------------|------------------|---------------|
|                                                                       |                                                                                                                                                                                                 | DRAWN: J.LEE       | DATE: OCT. 06/09 |               |
|                                                                       |                                                                                                                                                                                                 | CHECKED:           | DATE:            |               |
| EDAC INC TORONTO, ONTARIO CANADA YOUR CONNECTION TO QUALITY & SERVICE | THESE DRAWINGS AND SPECIFICATIONS ARE THE PROPERTY OF EDAC INC.,AND SHALL NOT BE REPRODUCED,OR COPIED OR USED AS THE BASIS FOR THE MANUFACTURE OR SALE OF APPARATUS WITHOUT WRITTEN PERMISSION. | SCALE: NTS         | SHEET            | 2 <b>OF</b> 3 |
|                                                                       |                                                                                                                                                                                                 | DRAWING NUMBER     |                  | ISSUE         |
|                                                                       |                                                                                                                                                                                                 | 337 Assembly       |                  | 1             |