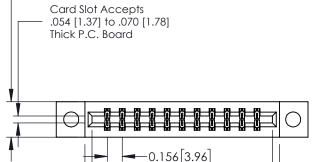

## **Mounting Option** 04-.156 (3.96) Dia. Mounting Holes — 0.370 [9.40] Card Slot Accepts .054 [1.37] to .070 [1.78] Thick P.C. Board

1.880 [47.75] 2.026 [51.46]

## **See Accompanying Pages for:**

- **Contact Bend Details**
- **Mounting Options**

**Contact Detail** 

560-Extender Board Bend (Code 523 Contacts) .156 [3.96] Contact Spacing x .200 [5.08] Row Spacing

THIS IS A C.A.D. GENERATED DRAWING DO NOT MAKE MANUAL REVISIONS TO MASTER.