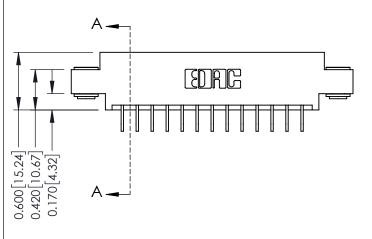

- **Contact Bend Details**
- **Mounting Options**

| 337 / 387 Series Card Edge Connecto | or |
|-------------------------------------|----|
| Part Number: 337-026-559-803        |    |

**EDAC INC** TORONTO, ONTARIO CANADA