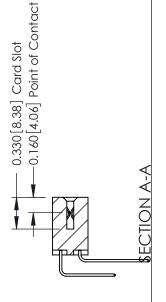

**Mounting Option Contact Detail** 03-.116 (2.95) I.D. Floating Eyelets .156 [3.96] Contact Spacing x .200 [5.08] Row Spacing - 0.370[9.40] Card Slot Accepts .054 [1.37] to .070 [1.78] Thick P.C. Board