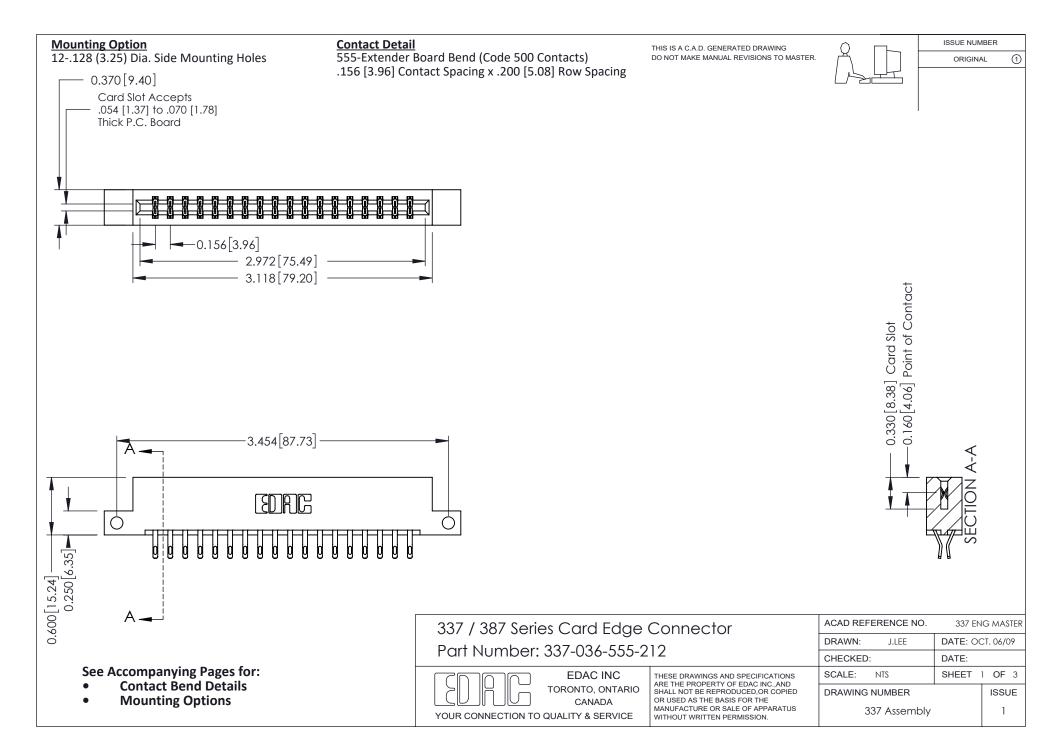

ISSUE NUMBER

ORIGINAL

1

| 337 / 387 Series Card Edge Connector<br>Contact Bend Detail           |                                                                                                                                                                                                  | ACAD REFERENCE NO. 337 E |                  | G MASTER      |
|-----------------------------------------------------------------------|--------------------------------------------------------------------------------------------------------------------------------------------------------------------------------------------------|--------------------------|------------------|---------------|
|                                                                       |                                                                                                                                                                                                  | DRAWN: J.LEE             | DATE: OCT. 06/09 |               |
|                                                                       |                                                                                                                                                                                                  | CHECKED:                 | CKED: DATE:      |               |
| EDAC INC TORONTO, ONTARIO CANADA YOUR CONNECTION TO QUALITY & SERVICE | THESE DRAWINGS AND SPECIFICATIONS ARE THE PROPERTY OF EDAC INC.,AND SHALL NOT BE REPRODUCED, OR COPIED OR USED AS THE BASIS FOR THE MANUFACTURE OR SALE OF APPARATUS WITHOUT WRITTEN PERMISSION. | SCALE: NTS               | SHEET            | 2 <b>OF</b> 3 |
|                                                                       |                                                                                                                                                                                                  | DRAWING NUMBER           |                  | ISSUE         |
|                                                                       |                                                                                                                                                                                                  | 337 Assembly             |                  | 1             |