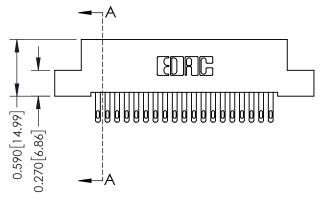

## 0.410[10.41] **SECTION A-A**

## **See Accompanying Pages for:**

- **Contact Bend Details**
- **Mounting Options**

| 342 / 392 Card Edge Connector |
|-------------------------------|
| Part Number: 342-019-500-102  |

342 ENG MASTER J.LEE DATE: OCT. 06/09 SHEET 1 OF 3 NTS