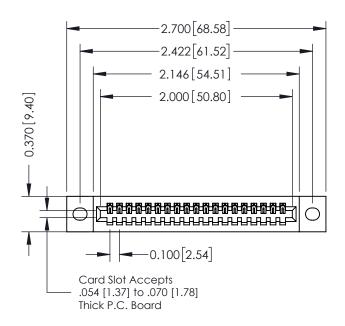

## **See Accompanying Pages for:**

- **Contact Bend Details**
- **Mounting Options**

| 342 / 392 Card Edge Connector |
|-------------------------------|
| Part Number: 342-019-500-102  |

342 ENG MASTER J.LEE DATE: OCT. 06/09 SHEET 1 OF 3 NTS