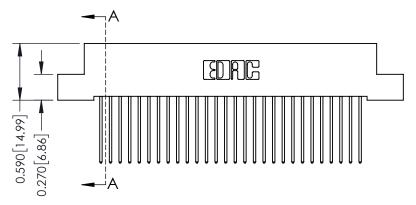

- **Contact Bend Details**
- **Mounting Options**

342 / 392 Card Edge Connector Part Number: 342-028-542-104

YOUR CONNECTION TO QUALITY & SERVICE

342 ENG MASTER J.LEE DATE: OCT. 06/09 SHEET 1 OF 3

342 Assembly

THIS IS A C.A.D. GENERATED DRAWING DO NOT MAKE MANUAL REVISIONS TO MASTER

ISSUE NUMBER

ORIGINAL

1

| 342 / 392 Card Edge Connector<br>Mounting Options |                                                                                                                                                                                               | ACAD REFERENCE NO. 342 ENG MASTER |                         |        |  |  |
|---------------------------------------------------|-----------------------------------------------------------------------------------------------------------------------------------------------------------------------------------------------|-----------------------------------|-------------------------|--------|--|--|
|                                                   |                                                                                                                                                                                               | DRAWN: J.LEE                      | DATE: <b>OCT. 06/09</b> |        |  |  |
|                                                   |                                                                                                                                                                                               | CHECKED:                          | DATE:                   |        |  |  |
| TORONTO, ONTARIO                                  | THESE DRAWINGS AND SPECIFICATIONS ARE THE PROPERTY OF EDAC INCAND SHALL NOT BE REPRODUCED,OR COPIED OR USED AS THE BASIS FOR THE MANUFACTURE OR SALE OF APPARATUS WITHOUT WRITTEN PERMISSION. | SCALE: NTS                        | SHEET :                 | 3 OF 3 |  |  |
|                                                   |                                                                                                                                                                                               | DRAWING NUMBER                    | •                       | ISSUE  |  |  |
| YOUR CONNECTION TO QUALITY & SERVICE              |                                                                                                                                                                                               | 342 Assembly                      |                         | 1      |  |  |