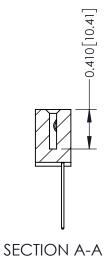

- **Contact Bend Details**
- **Mounting Options**

342 / 392 Card Edge Connector Part Number: 342-028-542-104

YOUR CONNECTION TO QUALITY & SERVICE

342 ENG MASTER J.LEE DATE: OCT. 06/09 SHEET 1 OF 3

342 Assembly

THIS IS A C.A.D. GENERATED DRAWING DO NOT MAKE MANUAL REVISIONS TO MASTER

ISSUE NUMBER

ORIGINAL

1

| 342 / 392 Card Edge Connector<br>Mounting Options |                                                                                                                                                                                               | ACAD REFERENCE NO. 342 ENG MASTER |                         |        |  |  |
|---------------------------------------------------|-----------------------------------------------------------------------------------------------------------------------------------------------------------------------------------------------|-----------------------------------|-------------------------|--------|--|--|
|                                                   |                                                                                                                                                                                               | DRAWN: J.LEE                      | DATE: <b>OCT. 06/09</b> |        |  |  |
|                                                   |                                                                                                                                                                                               | CHECKED:                          | DATE:                   |        |  |  |
| TORONTO, ONTARIO                                  | THESE DRAWINGS AND SPECIFICATIONS ARE THE PROPERTY OF EDAC INCAND SHALL NOT BE REPRODUCED,OR COPIED OR USED AS THE BASIS FOR THE MANUFACTURE OR SALE OF APPARATUS WITHOUT WRITTEN PERMISSION. | SCALE: NTS                        | SHEET :                 | 3 OF 3 |  |  |
|                                                   |                                                                                                                                                                                               | DRAWING NUMBER                    | •                       | ISSUE  |  |  |
| YOUR CONNECTION TO QUALITY & SERVICE              |                                                                                                                                                                                               | 342 Assembly                      |                         | 1      |  |  |