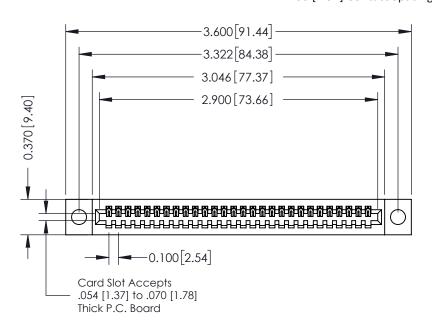

**Mounting Option** 

04-.156 (3.96) Dia. Mounting Holes

**Contact Detail** 

542-Wire Wrap .025 Sq.(0.64 Sq.) - Tail LG=.655(16.64) .100 [2.54] Contact Spacing x .200 [5.08] Row Spacing

**See Accompanying Pages for:** 

- **Contact Bend Details**
- **Mounting Options**

342 / 392 Card Edge Connector Part Number: 342-028-542-104

YOUR CONNECTION TO QUALITY & SERVICE

342 ENG MASTER J.LEE DATE: OCT. 06/09 SHEET 1 OF 3

342 Assembly

THIS IS A C.A.D. GENERATED DRAWING DO NOT MAKE MANUAL REVISIONS TO MASTER. ISSUE NUMBER

ORIGINAL

1

| 342 / 392 Series Card Edge Connector<br>Contact Bend Detail |                                                                                                                                                                                                  | ACAD REFERENCE NO. 342 ENG MASTER |             |                  |        |
|-------------------------------------------------------------|--------------------------------------------------------------------------------------------------------------------------------------------------------------------------------------------------|-----------------------------------|-------------|------------------|--------|
|                                                             |                                                                                                                                                                                                  | DRAWN:                            | J.LEE       | DATE: OCT. 06/09 |        |
|                                                             |                                                                                                                                                                                                  | CHECKED:                          |             | DATE:            |        |
| TORONTO, ONTARIO                                            | THESE DRAWINGS AND SPECIFICATIONS ARE THE PROPERTY OF EDAC INC. AND SHALL NOT BE REPRODUCED, OR COPIED OR USED AS THE BASIS FOR THE MANUFACTURE OR SALE OF APPARATUS WITHOUT WRITTEN PERMISSION. | SCALE:                            | NTS         | SHEET :          | 2 OF 3 |
|                                                             |                                                                                                                                                                                                  | DRAWING                           | NUMBER      |                  | ISSUE  |
| YOUR CONNECTION TO QUALITY & SERVICE                        |                                                                                                                                                                                                  | 3                                 | 42 Assembly |                  | 1      |