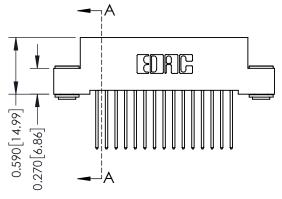

## **Contact Detail**

540-Wire Wrap .025 Sq.(0.64 Sq.) - Tail LG=.570(14.48) .100 [2.54] Contact Spacing x .200 [5.08] Row Spacing

\_\_\_\_0.240[6.10] \_Point of Contact

.410[10.41]

THIS IS A C.A.D. GENERATED DRAWING DO NOT MAKE MANUAL REVISIONS TO MASTER. ISSUE NUMBER

ORIGINAL

1

| 342 / 392 Series Card Edge Connector<br>Contact Bend Detail |                                                                   | ACAD REFERENCE NO. 342 ENG MASTER |        |                  |        |
|-------------------------------------------------------------|-------------------------------------------------------------------|-----------------------------------|--------|------------------|--------|
|                                                             |                                                                   | DRAWN:                            | J.LEE  | DATE: OCT. 06/09 |        |
| Confider bend Defail                                        | CHECKED:                                                          |                                   | DATE:  |                  |        |
| EDAC INC                                                    | THESE DRAWINGS AND SPECIFICATIONS ARE THE PROPERTY OF EDAC INCAND | SCALE:                            | NTS    | SHEET :          | 2 OF 3 |
| TORONTO, ONTARIO                                            | SHALL NOT BE REPRODUCED, OR COPIED  OR USED AS THE BASIS FOR THE  | DRAWING                           | NUMBER |                  | ISSUE  |
| YOUR CONNECTION TO QUALITY & SERVICE                        | MANUFACTURE OR SALE OF APPARATUS                                  | 342 Assembly                      |        |                  | 1      |