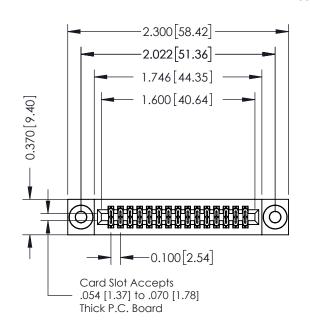

## **See Accompanying Pages for:**

- **Contact Bend Details**
- **Mounting Options**

| SECTION A-A |
|-------------|
| SECTION A-A |

| 342 / 392 Card Edge Connector<br>Part Number: 342-030-540-203 |                                                                   | ACAD REFERENCE NO. 342 ENG MASTER |             |         |           |  |
|---------------------------------------------------------------|-------------------------------------------------------------------|-----------------------------------|-------------|---------|-----------|--|
|                                                               |                                                                   | DRAWN:                            | J.LEE       | DATE: O | CT. 06/09 |  |
|                                                               |                                                                   | CHECKED:                          |             | DATE:   |           |  |
| EDAC INC                                                      | THESE DRAWINGS AND SPECIFICATIONS ARE THE PROPERTY OF EDAC INCAND | SCALE:                            | NTS         | SHEET   | 1 OF 3    |  |
| TORONTO, ONTARIO                                              | SHALL NOT BE REPRODUCED, OR COPIED OR USED AS THE BASIS FOR THE   | DRAWING                           | NUMBER      |         | ISSUE     |  |
| YOUR CONNECTION TO QUALITY & SERVICE                          | MANUFACTURE OR SALE OF APPARATUS                                  | 34                                | 42 Assembly |         | 1         |  |