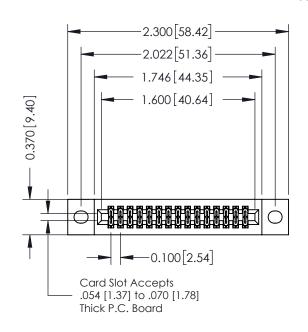

## **Mounting Option**

02-.128 (3.25) Wide Mounting Slots

## **Contact Detail**

541-Wire Wrap .025 Sq.(0.64 Sq.) - Tail LG=.760(19.30) .100 [2.54] Contact Spacing x .200 [5.08] Row Spacing

THIS IS A C.A.D. GENERATED DRAWING

ER.

ISSUE NUMBER

ORIGINAL





## **See Accompanying Pages for:**

- Contact Bend Details
- Mounting Options



|                   | 0 := 000 0 :: =                        | _      |
|-------------------|----------------------------------------|--------|
|                   | EDAC INC<br>TORONTO, ONTARIO<br>CANADA | T A S  |
| OUR CONNECTION TO | QUALITY & SERVICE                      | N<br>V |

|   | THESE DRAWINGS AND SPECIFICATIONS                                                                           |
|---|-------------------------------------------------------------------------------------------------------------|
|   | ARE THE PROPERTY OF EDAC INC.,AND                                                                           |
|   | THESE DRAWINGS AND SPECIFICATIONS<br>ARE THE PROPERTY OF EDAC INC.,AND<b