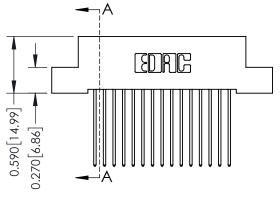

## **Contact Detail**

541-Wire Wrap .025 Sq.(0.64 Sq.) - Tail LG=.760(19.30) .100 [2.54] Contact Spacing x .200 [5.08] Row Spacing

THIS IS A C.A.D. GENERATED DRAWING

ER.

ISSUE NUMBER

ORIGINAL