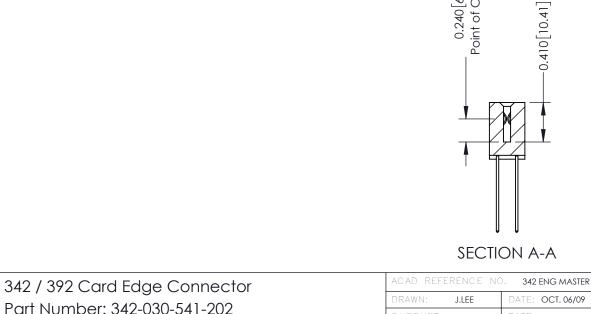

## **Contact Detail**

541-Wire Wrap .025 Sq.(0.64 Sq.) - Tail LG=.760(19.30) .100 [2.54] Contact Spacing x .200 [5.08] Row Spacing

THIS IS A C.A.D. GENERATED DRAWING

ER.

ISSUE NUMBER

ORIGINAL